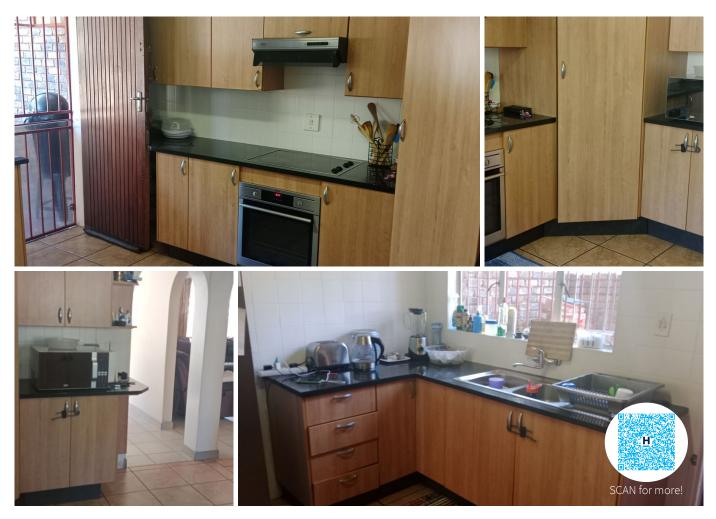

The property boasts 3 bedrooms, the main bedroom have an en-suit bathroom with a bath and separate shower. One of the bedrooms have a balcony and space that you can use as a study. There is a separate dining room to enjoy your