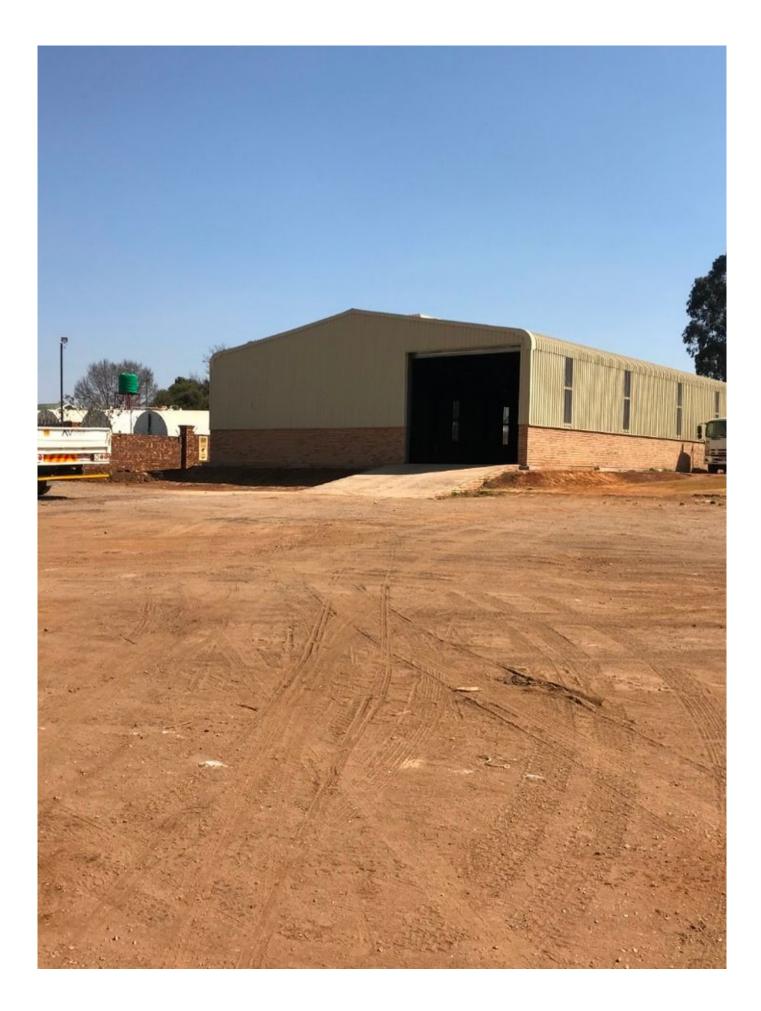

## Warehouse space and large yard to let in Pomona

Warehouse to let from mid-September. Ideal for trucking/logistics company as there are large grounds to accommodate trucks of all shapes and sizes. There are 2 warehouses of 450sqm each in case a bigger space is required.

Close to OR Tambo Airport, the R21, R24 and N12 highway network. Within minutes to several shopping and business hubs. East access to Pta-Jhb highway corridor.

Price R23,000 pm Floor Size 450m<sup>2</sup>