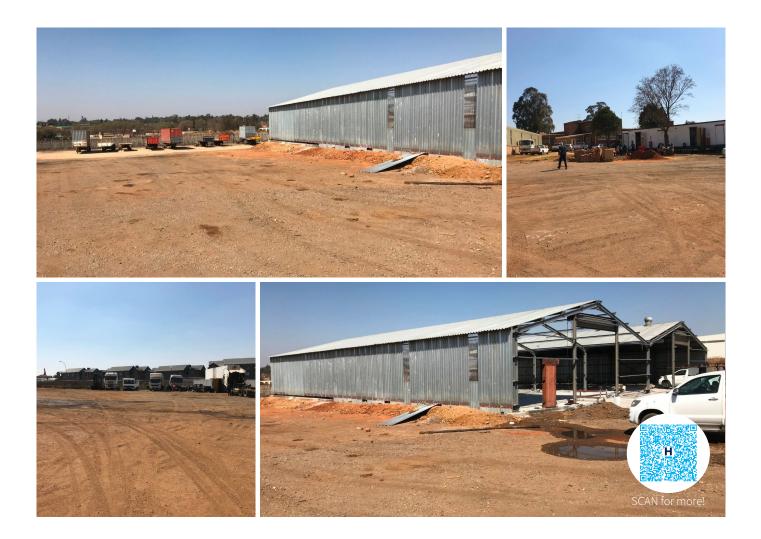

## Warehouse space and large yard to let in Pomona

Warehouse to let from mid-September. Ideal for trucking/logistics company as there are large grounds to accommodate trucks of all shapes and sizes. There are 2 warehouses of 450sqm each in case a bigger space is required.

Close to OR Tambo Airport, the R21, R24 and N12 highway network. Within minutes to several shopping and business hubs. East access to Pta-Jhb highway corridor.

Price R23,000 pm Floor Size 450m<sup>2</sup>