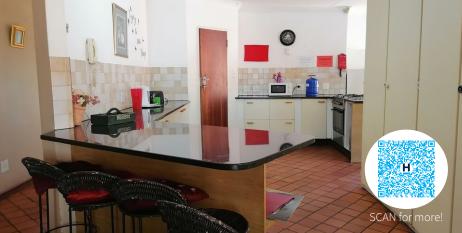

## Calling All Investors!

20 Bedroom commune which is currently fully tenanted with 6 shared bathrooms. Communal lounge and open plan kitchen with gas hob and oven. Plenty of parking for all tenants. Separate laundry with washing machine and tumble dryer. All bedrooms equipped with beds and built-in cupboards. Beautiful manicured garden. Good security with alarms and electric gate with keypad.