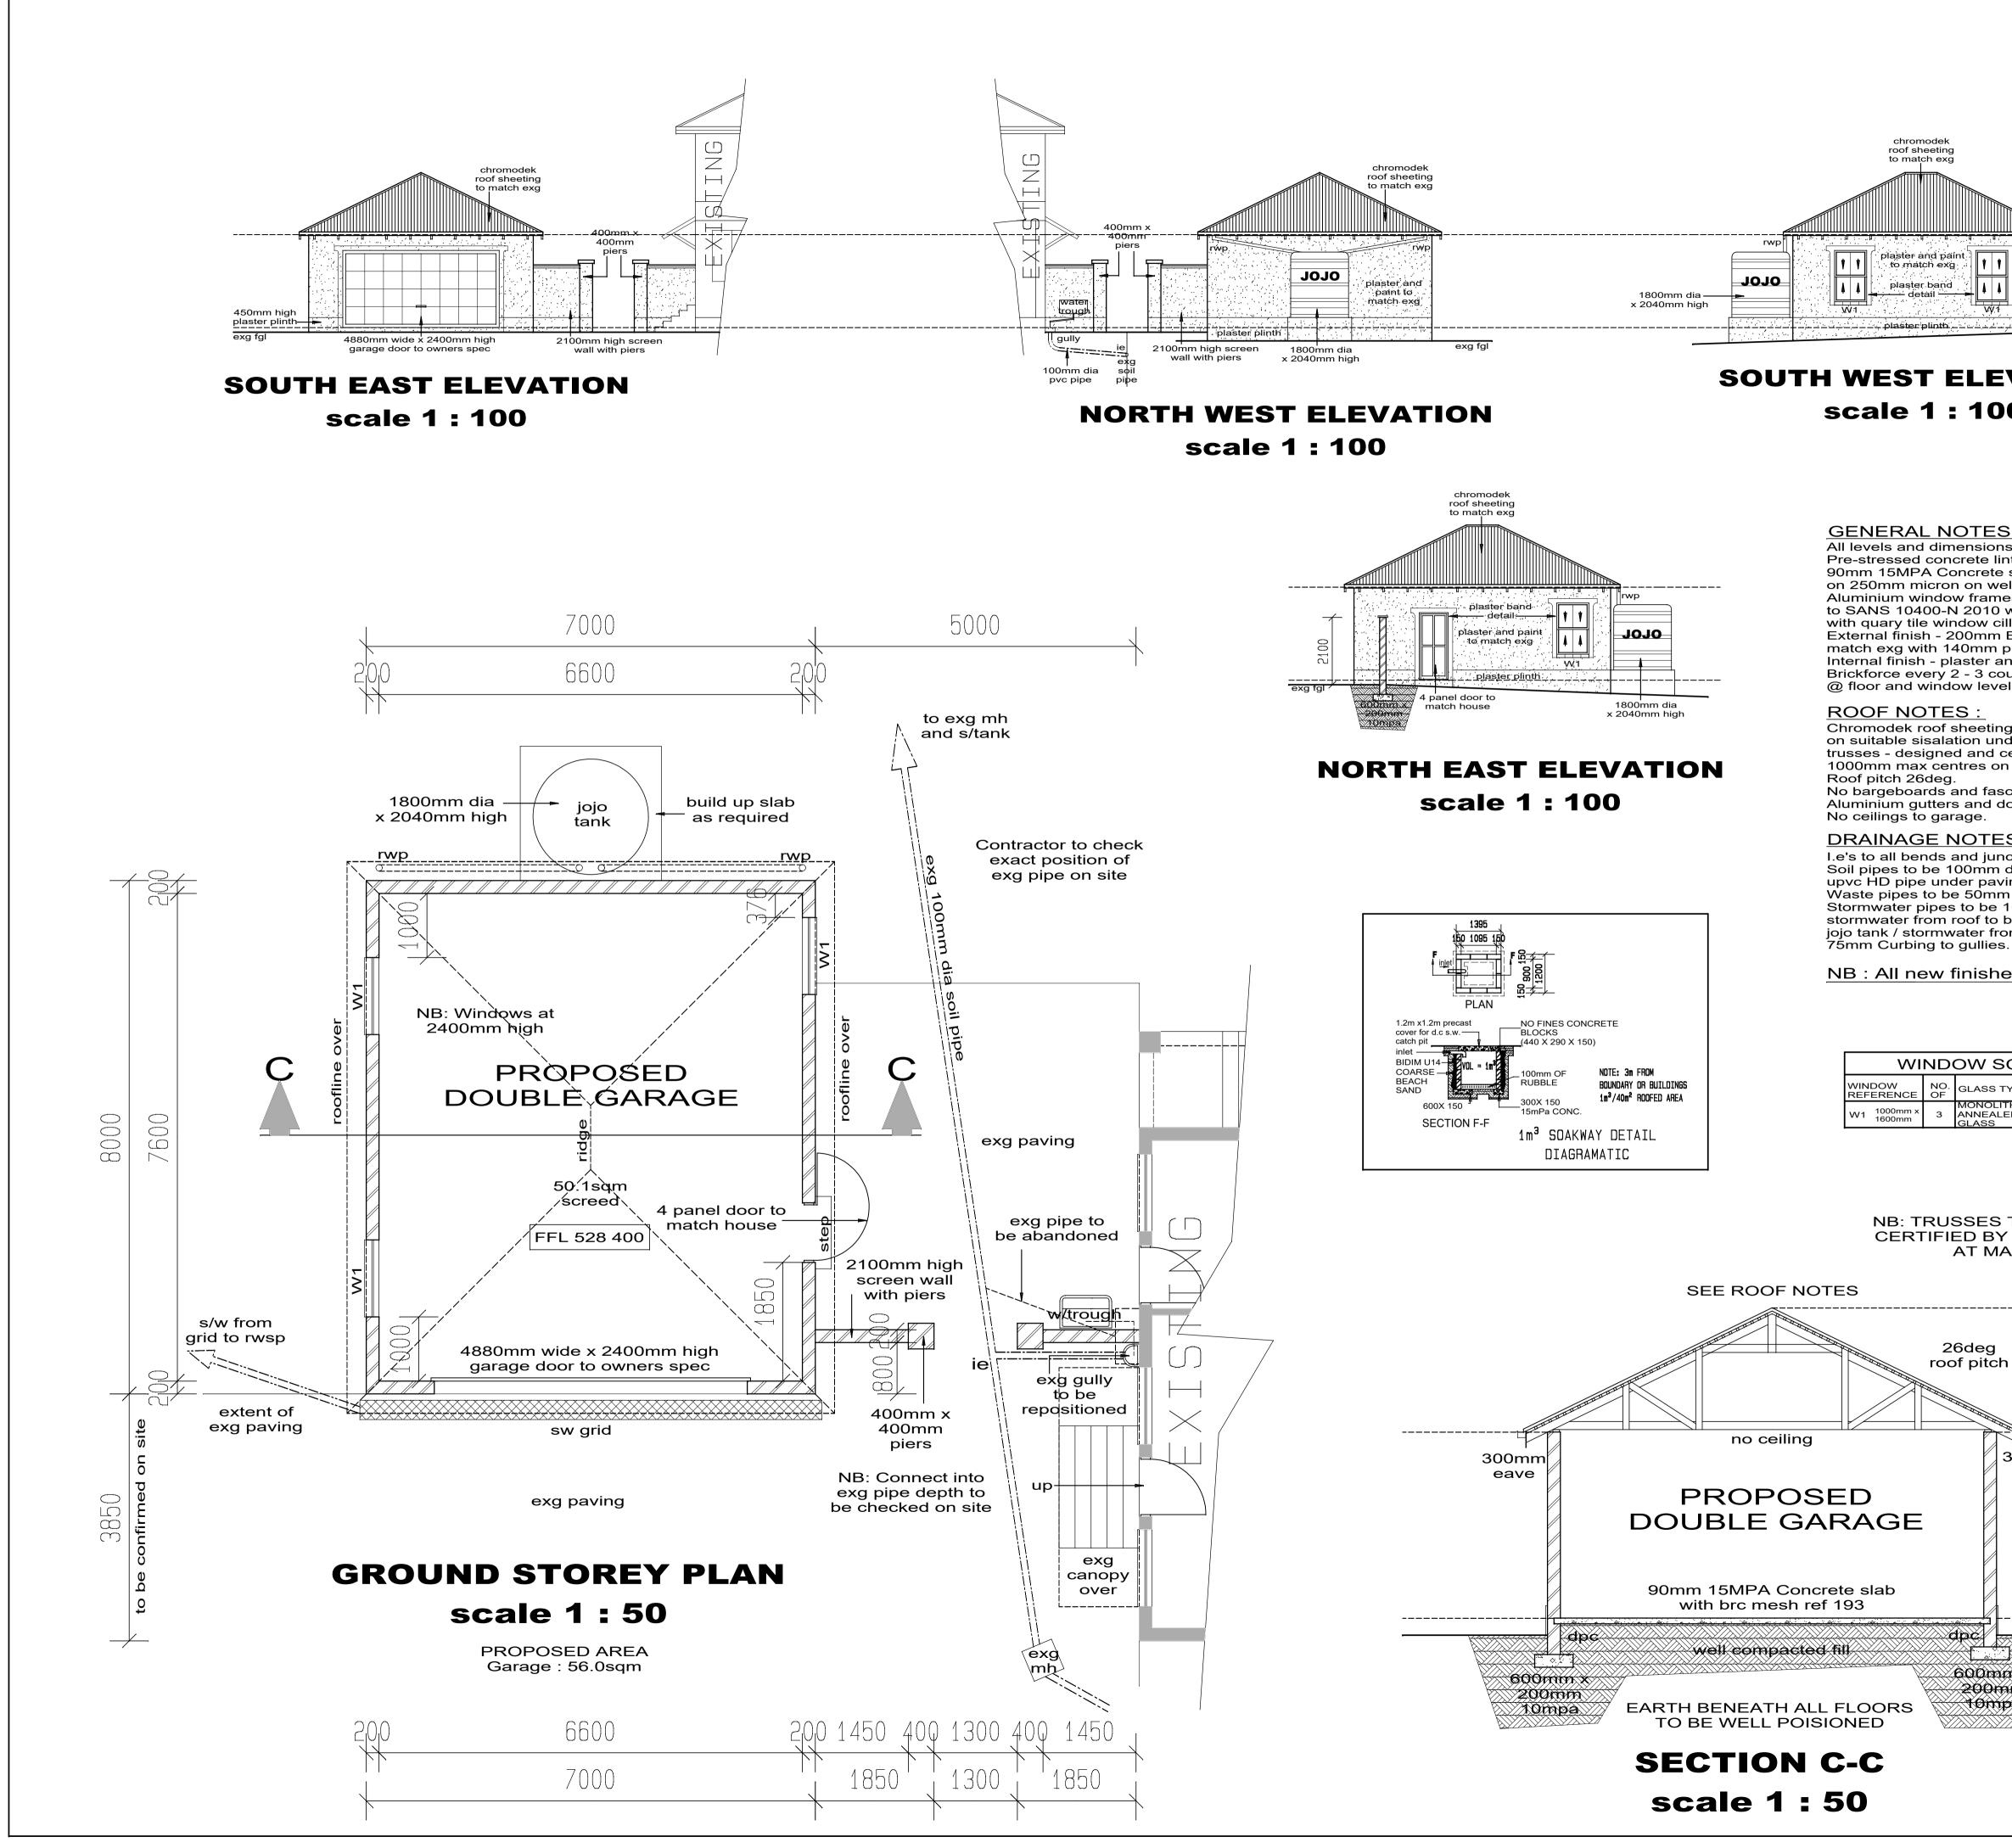

|                                                                                                                                                   | SHEET 3 OF 3                                                                            |
|---------------------------------------------------------------------------------------------------------------------------------------------------|-----------------------------------------------------------------------------------------|
|                                                                                                                                                   |                                                                                         |
|                                                                                                                                                   |                                                                                         |
|                                                                                                                                                   |                                                                                         |
|                                                                                                                                                   |                                                                                         |
|                                                                                                                                                   |                                                                                         |
|                                                                                                                                                   |                                                                                         |
|                                                                                                                                                   |                                                                                         |
| EVATION<br>DO                                                                                                                                     |                                                                                         |
|                                                                                                                                                   |                                                                                         |
|                                                                                                                                                   |                                                                                         |
| <u>SAND FINISHES</u> :<br>ns to be checked on site.<br>intols to all openings as required.                                                        |                                                                                         |
| e slab with brc mesh ref 193<br>rell compacted poisoned earth.<br>nes with all glazing<br>9 with safety glass as required                         |                                                                                         |
| cills.<br>Brickwork plastered and painted to<br>plaster band details to match exg.<br>and paint.                                                  |                                                                                         |
| ourses with dpc<br>els.                                                                                                                           |                                                                                         |
| ng to match existing on 50x50mm purlins<br>nderlay on 38x114/50x152mm gangnail<br>certified by roofing specialist - at<br>on 38x114mm wallplates. |                                                                                         |
| scias.<br>downpipes - square profile.                                                                                                             |                                                                                         |
| <u>ES:</u><br>nctions                                                                                                                             |                                                                                         |
| i dia pvc.<br>ving.<br>m dia pvc.<br>100mm dia pvc -                                                                                              |                                                                                         |
| be directed to<br>om s/w grid to s/pit.<br>s.                                                                                                     |                                                                                         |
| es to match existing.                                                                                                                             |                                                                                         |
| SCHEDULE                                                                                                                                          |                                                                                         |
| TYPE GLASS MAXIMUM<br>MM PANE SIZE                                                                                                                |                                                                                         |
| LED 3mm 0.75m <sup>°</sup>                                                                                                                        | NEIGHBOURS CONSENT                                                                      |
|                                                                                                                                                   | NAME :                                                                                  |
| S TO BE DESIGNED AND<br>Y ROOFING SPECIALIST<br>AX 1000mm C/S                                                                                     | SIGNATURE:<br>ALLISON'S DRAWING OFFICE<br>Architectural Plan Service                    |
|                                                                                                                                                   | ALLISON WEST<br>PrSArchT                                                                |
|                                                                                                                                                   | St0030<br>MSAIBD<br>7 Frara Drive Tel: 031- 701 2743                                    |
| h m<br>D                                                                                                                                          | Pinetown 3610 Fax 031- 701 2743 PROPOSED CONVERSION OF EXISTING GARAGES                 |
| 300mm                                                                                                                                             | OF EXISTING GARAGES<br>TO ANCILLARY UNIT AND<br>PROPOSED DOUBLE                         |
| eave                                                                                                                                              | GARAGE ON:                                                                              |
| 5300                                                                                                                                              | ERF 1719 KLOOF<br>(EXTENSION NO: 7)                                                     |
|                                                                                                                                                   | P.N. 22 PIONEER ROAD<br>KLOOF                                                           |
| exg fgl                                                                                                                                           | FOR: R.A. DRUMMOND                                                                      |
| ina x<br>nm<br>ipa                                                                                                                                | CLASSIFICATION H4                                                                       |
|                                                                                                                                                   | OWNERS SIGNATURE :                                                                      |
|                                                                                                                                                   | SCALES : AS SHOWN ON PLAN<br>DATE : 08 / 09 / 2011<br>DRAWN BY : WESLEY VAN VOLLENHOVEN |
|                                                                                                                                                   | CHECKED BY : A. WEST                                                                    |