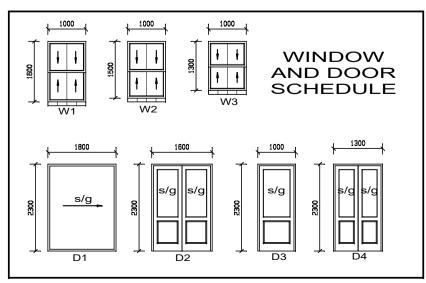

|                                                                                                                                                   | SHEET 3 OF 3                                                                            |
|---------------------------------------------------------------------------------------------------------------------------------------------------|-----------------------------------------------------------------------------------------|
|                                                                                                                                                   |                                                                                         |
|                                                                                                                                                   |                                                                                         |
|                                                                                                                                                   |                                                                                         |
|                                                                                                                                                   |                                                                                         |
|                                                                                                                                                   |                                                                                         |
|                                                                                                                                                   |                                                                                         |
|                                                                                                                                                   |                                                                                         |
| EVATION<br>DO                                                                                                                                     |                                                                                         |
|                                                                                                                                                   |                                                                                         |
|                                                                                                                                                   |                                                                                         |
| <u>SAND FINISHES</u> :<br>ns to be checked on site.<br>intols to all openings as required.                                                        |                                                                                         |
| e slab with brc mesh ref 193<br>rell compacted poisoned earth.<br>nes with all glazing<br>9 with safety glass as required                         |                                                                                         |
| cills.<br>Brickwork plastered and painted to<br>plaster band details to match exg.<br>and paint.                                                  |                                                                                         |
| ourses with dpc<br>els.                                                                                                                           |                                                                                         |
| ng to match existing on 50x50mm purlins<br>nderlay on 38x114/50x152mm gangnail<br>certified by roofing specialist - at<br>on 38x114mm wallplates. |                                                                                         |
| scias.<br>downpipes - square profile.                                                                                                             |                                                                                         |
| <u>ES:</u><br>nctions                                                                                                                             |                                                                                         |
| i dia pvc.<br>ving.<br>m dia pvc.<br>100mm dia pvc -                                                                                              |                                                                                         |
| be directed to<br>om s/w grid to s/pit.<br>s.                                                                                                     |                                                                                         |
| es to match existing.                                                                                                                             |                                                                                         |
| SCHEDULE                                                                                                                                          |                                                                                         |
| TYPE GLASS MAXIMUM<br>MM PANE SIZE                                                                                                                |                                                                                         |
| LED 3mm 0.75m <sup>°</sup>                                                                                                                        | NEIGHBOURS CONSENT                                                                      |
|                                                                                                                                                   | NAME :                                                                                  |
| S TO BE DESIGNED AND<br>Y ROOFING SPECIALIST<br>AX 1000mm C/S                                                                                     | SIGNATURE:<br>ALLISON'S DRAWING OFFICE<br>Architectural Plan Service                    |
|                                                                                                                                                   | ALLISON WEST<br>PrSArchT                                                                |
|                                                                                                                                                   | St0030<br>MSAIBD<br>7 Frara Drive Tel: 031- 701 2743                                    |
| h m<br>D                                                                                                                                          | Pinetown 3610 Fax 031- 701 2743 PROPOSED CONVERSION OF EXISTING GARAGES                 |
| 300mm                                                                                                                                             | OF EXISTING GARAGES<br>TO ANCILLARY UNIT AND<br>PROPOSED DOUBLE                         |
| eave                                                                                                                                              | GARAGE ON:                                                                              |
| 5300                                                                                                                                              | ERF 1719 KLOOF<br>(EXTENSION NO: 7)                                                     |
|                                                                                                                                                   | P.N. 22 PIONEER ROAD<br>KLOOF                                                           |
| exg fgl                                                                                                                                           | FOR: R.A. DRUMMOND                                                                      |
| ina x<br>nm<br>ipa                                                                                                                                | CLASSIFICATION H4                                                                       |
|                                                                                                                                                   | OWNERS SIGNATURE :                                                                      |
|                                                                                                                                                   | SCALES : AS SHOWN ON PLAN<br>DATE : 08 / 09 / 2011<br>DRAWN BY : WESLEY VAN VOLLENHOVEN |
|                                                                                                                                                   | CHECKED BY : A. WEST                                                                    |