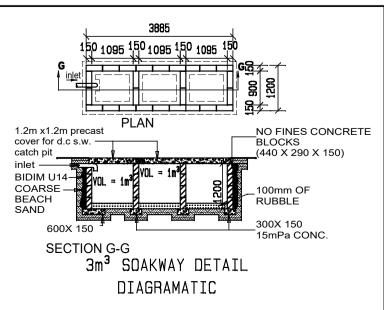

|                                                                                                                                                   | SHEET 3 OF 3                                                                            |
|---------------------------------------------------------------------------------------------------------------------------------------------------|-----------------------------------------------------------------------------------------|
|                                                                                                                                                   |                                                                                         |
|                                                                                                                                                   |                                                                                         |
|                                                                                                                                                   |                                                                                         |
|                                                                                                                                                   |                                                                                         |
|                                                                                                                                                   |                                                                                         |
|                                                                                                                                                   |                                                                                         |
|                                                                                                                                                   |                                                                                         |
| EVATION<br>DO                                                                                                                                     |                                                                                         |
|                                                                                                                                                   |                                                                                         |
|                                                                                                                                                   |                                                                                         |
| <u>SAND FINISHES</u> :<br>ns to be checked on site.<br>intols to all openings as required.                                                        |                                                                                         |
| e slab with brc mesh ref 193<br>rell compacted poisoned earth.<br>nes with all glazing<br>9 with safety glass as required                         |                                                                                         |
| cills.<br>Brickwork plastered and painted to<br>plaster band details to match exg.<br>and paint.                                                  |                                                                                         |
| ourses with dpc<br>els.                                                                                                                           |                                                                                         |
| ng to match existing on 50x50mm purlins<br>nderlay on 38x114/50x152mm gangnail<br>certified by roofing specialist - at<br>on 38x114mm wallplates. |                                                                                         |
| scias.<br>downpipes - square profile.                                                                                                             |                                                                                         |
| <u>ES:</u><br>nctions                                                                                                                             |                                                                                         |
| i dia pvc.<br>ving.<br>m dia pvc.<br>100mm dia pvc -                                                                                              |                                                                                         |
| be directed to<br>om s/w grid to s/pit.<br>s.                                                                                                     |                                                                                         |
| es to match existing.                                                                                                                             |                                                                                         |
| SCHEDULE                                                                                                                                          |                                                                                         |
| TYPE GLASS MAXIMUM<br>MM PANE SIZE                                                                                                                |                                                                                         |
| LED 3mm 0.75m <sup>°</sup>                                                                                                                        | NEIGHBOURS CONSENT                                                                      |
|                                                                                                                                                   | NAME :                                                                                  |
| S TO BE DESIGNED AND<br>Y ROOFING SPECIALIST<br>AX 1000mm C/S                                                                                     | SIGNATURE:<br>ALLISON'S DRAWING OFFICE<br>Architectural Plan Service                    |
|                                                                                                                                                   | ALLISON WEST<br>PrSArchT                                                                |
|                                                                                                                                                   | St0030<br>MSAIBD<br>7 Frara Drive Tel: 031- 701 2743                                    |
| h m<br>D                                                                                                                                          | Pinetown 3610 Fax 031- 701 2743 PROPOSED CONVERSION OF EXISTING GARAGES                 |
| 300mm                                                                                                                                             | OF EXISTING GARAGES<br>TO ANCILLARY UNIT AND<br>PROPOSED DOUBLE                         |
| eave                                                                                                                                              | GARAGE ON:                                                                              |
| 5300                                                                                                                                              | ERF 1719 KLOOF<br>(EXTENSION NO: 7)                                                     |
|                                                                                                                                                   | P.N. 22 PIONEER ROAD<br>KLOOF                                                           |
| exg fgl                                                                                                                                           | FOR: R.A. DRUMMOND                                                                      |
| ina x<br>nm<br>ipa                                                                                                                                | CLASSIFICATION H4                                                                       |
|                                                                                                                                                   | OWNERS SIGNATURE :                                                                      |
|                                                                                                                                                   | SCALES : AS SHOWN ON PLAN<br>DATE : 08 / 09 / 2011<br>DRAWN BY : WESLEY VAN VOLLENHOVEN |
|                                                                                                                                                   | CHECKED BY : A. WEST                                                                    |