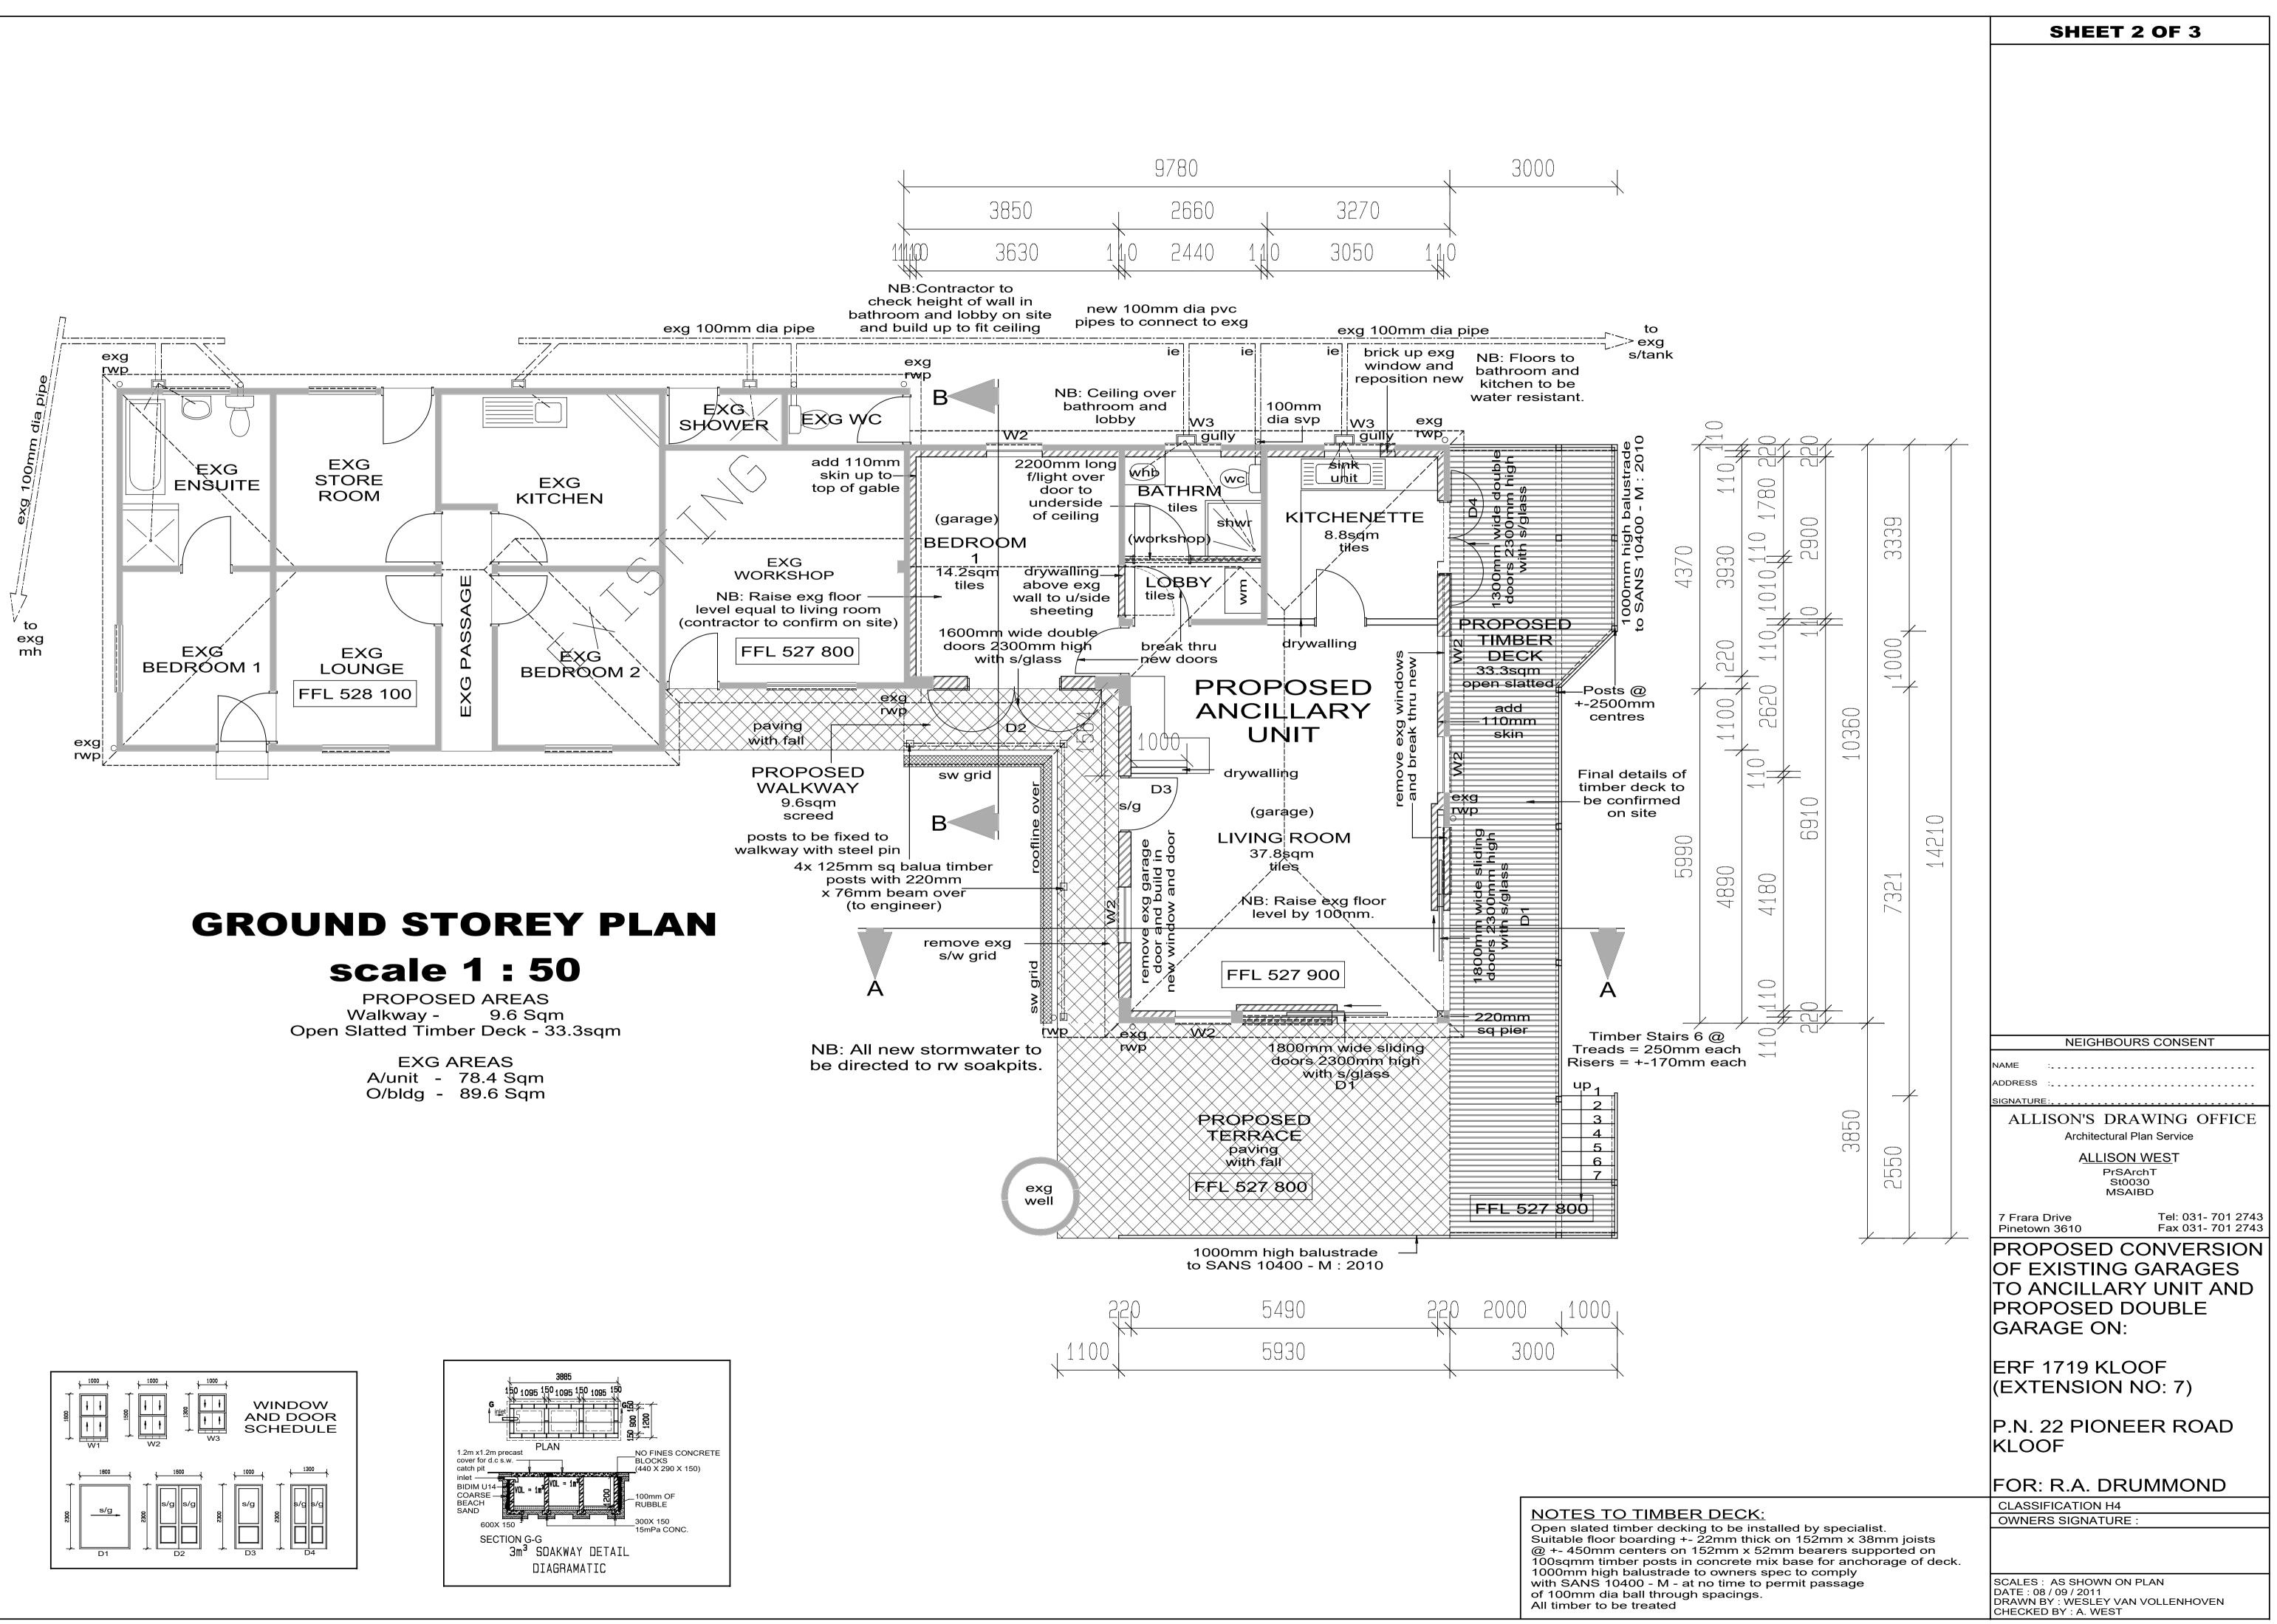

|                                                                                                                                                   | SHEET 3 OF 3                                                                            |
|---------------------------------------------------------------------------------------------------------------------------------------------------|-----------------------------------------------------------------------------------------|
|                                                                                                                                                   |                                                                                         |
|                                                                                                                                                   |                                                                                         |
|                                                                                                                                                   |                                                                                         |
|                                                                                                                                                   |                                                                                         |
|                                                                                                                                                   |                                                                                         |
|                                                                                                                                                   |                                                                                         |
|                                                                                                                                                   |                                                                                         |
| EVATION<br>DO                                                                                                                                     |                                                                                         |
|                                                                                                                                                   |                                                                                         |
|                                                                                                                                                   |                                                                                         |
| <u>SAND FINISHES</u> :<br>ns to be checked on site.<br>intols to all openings as required.                                                        |                                                                                         |
| e slab with brc mesh ref 193<br>rell compacted poisoned earth.<br>nes with all glazing<br>9 with safety glass as required                         |                                                                                         |
| cills.<br>Brickwork plastered and painted to<br>plaster band details to match exg.<br>and paint.                                                  |                                                                                         |
| ourses with dpc<br>els.                                                                                                                           |                                                                                         |
| ng to match existing on 50x50mm purlins<br>nderlay on 38x114/50x152mm gangnail<br>certified by roofing specialist - at<br>on 38x114mm wallplates. |                                                                                         |
| scias.<br>downpipes - square profile.                                                                                                             |                                                                                         |
| <u>ES:</u><br>nctions                                                                                                                             |                                                                                         |
| i dia pvc.<br>ving.<br>m dia pvc.<br>100mm dia pvc -                                                                                              |                                                                                         |
| be directed to<br>om s/w grid to s/pit.<br>s.                                                                                                     |                                                                                         |
| es to match existing.                                                                                                                             |                                                                                         |
| SCHEDULE                                                                                                                                          |                                                                                         |
| TYPE GLASS MAXIMUM<br>MM PANE SIZE                                                                                                                |                                                                                         |
| LED 3mm 0.75m <sup>°</sup>                                                                                                                        | NEIGHBOURS CONSENT                                                                      |
|                                                                                                                                                   | NAME :                                                                                  |
| S TO BE DESIGNED AND<br>Y ROOFING SPECIALIST<br>AX 1000mm C/S                                                                                     | SIGNATURE:<br>ALLISON'S DRAWING OFFICE<br>Architectural Plan Service                    |
|                                                                                                                                                   | ALLISON WEST<br>PrSArchT                                                                |
|                                                                                                                                                   | St0030<br>MSAIBD<br>7 Frara Drive Tel: 031- 701 2743                                    |
| h m<br>D                                                                                                                                          | Pinetown 3610 Fax 031- 701 2743 PROPOSED CONVERSION OF EXISTING GARAGES                 |
| 300mm                                                                                                                                             | OF EXISTING GARAGES<br>TO ANCILLARY UNIT AND<br>PROPOSED DOUBLE                         |
| eave                                                                                                                                              | GARAGE ON:                                                                              |
| 5300                                                                                                                                              | ERF 1719 KLOOF<br>(EXTENSION NO: 7)                                                     |
|                                                                                                                                                   | P.N. 22 PIONEER ROAD<br>KLOOF                                                           |
| exg fgl                                                                                                                                           | FOR: R.A. DRUMMOND                                                                      |
| ina x<br>nm<br>ipa                                                                                                                                | CLASSIFICATION H4                                                                       |
|                                                                                                                                                   | OWNERS SIGNATURE :                                                                      |
|                                                                                                                                                   | SCALES : AS SHOWN ON PLAN<br>DATE : 08 / 09 / 2011<br>DRAWN BY : WESLEY VAN VOLLENHOVEN |
|                                                                                                                                                   | CHECKED BY : A. WEST                                                                    |