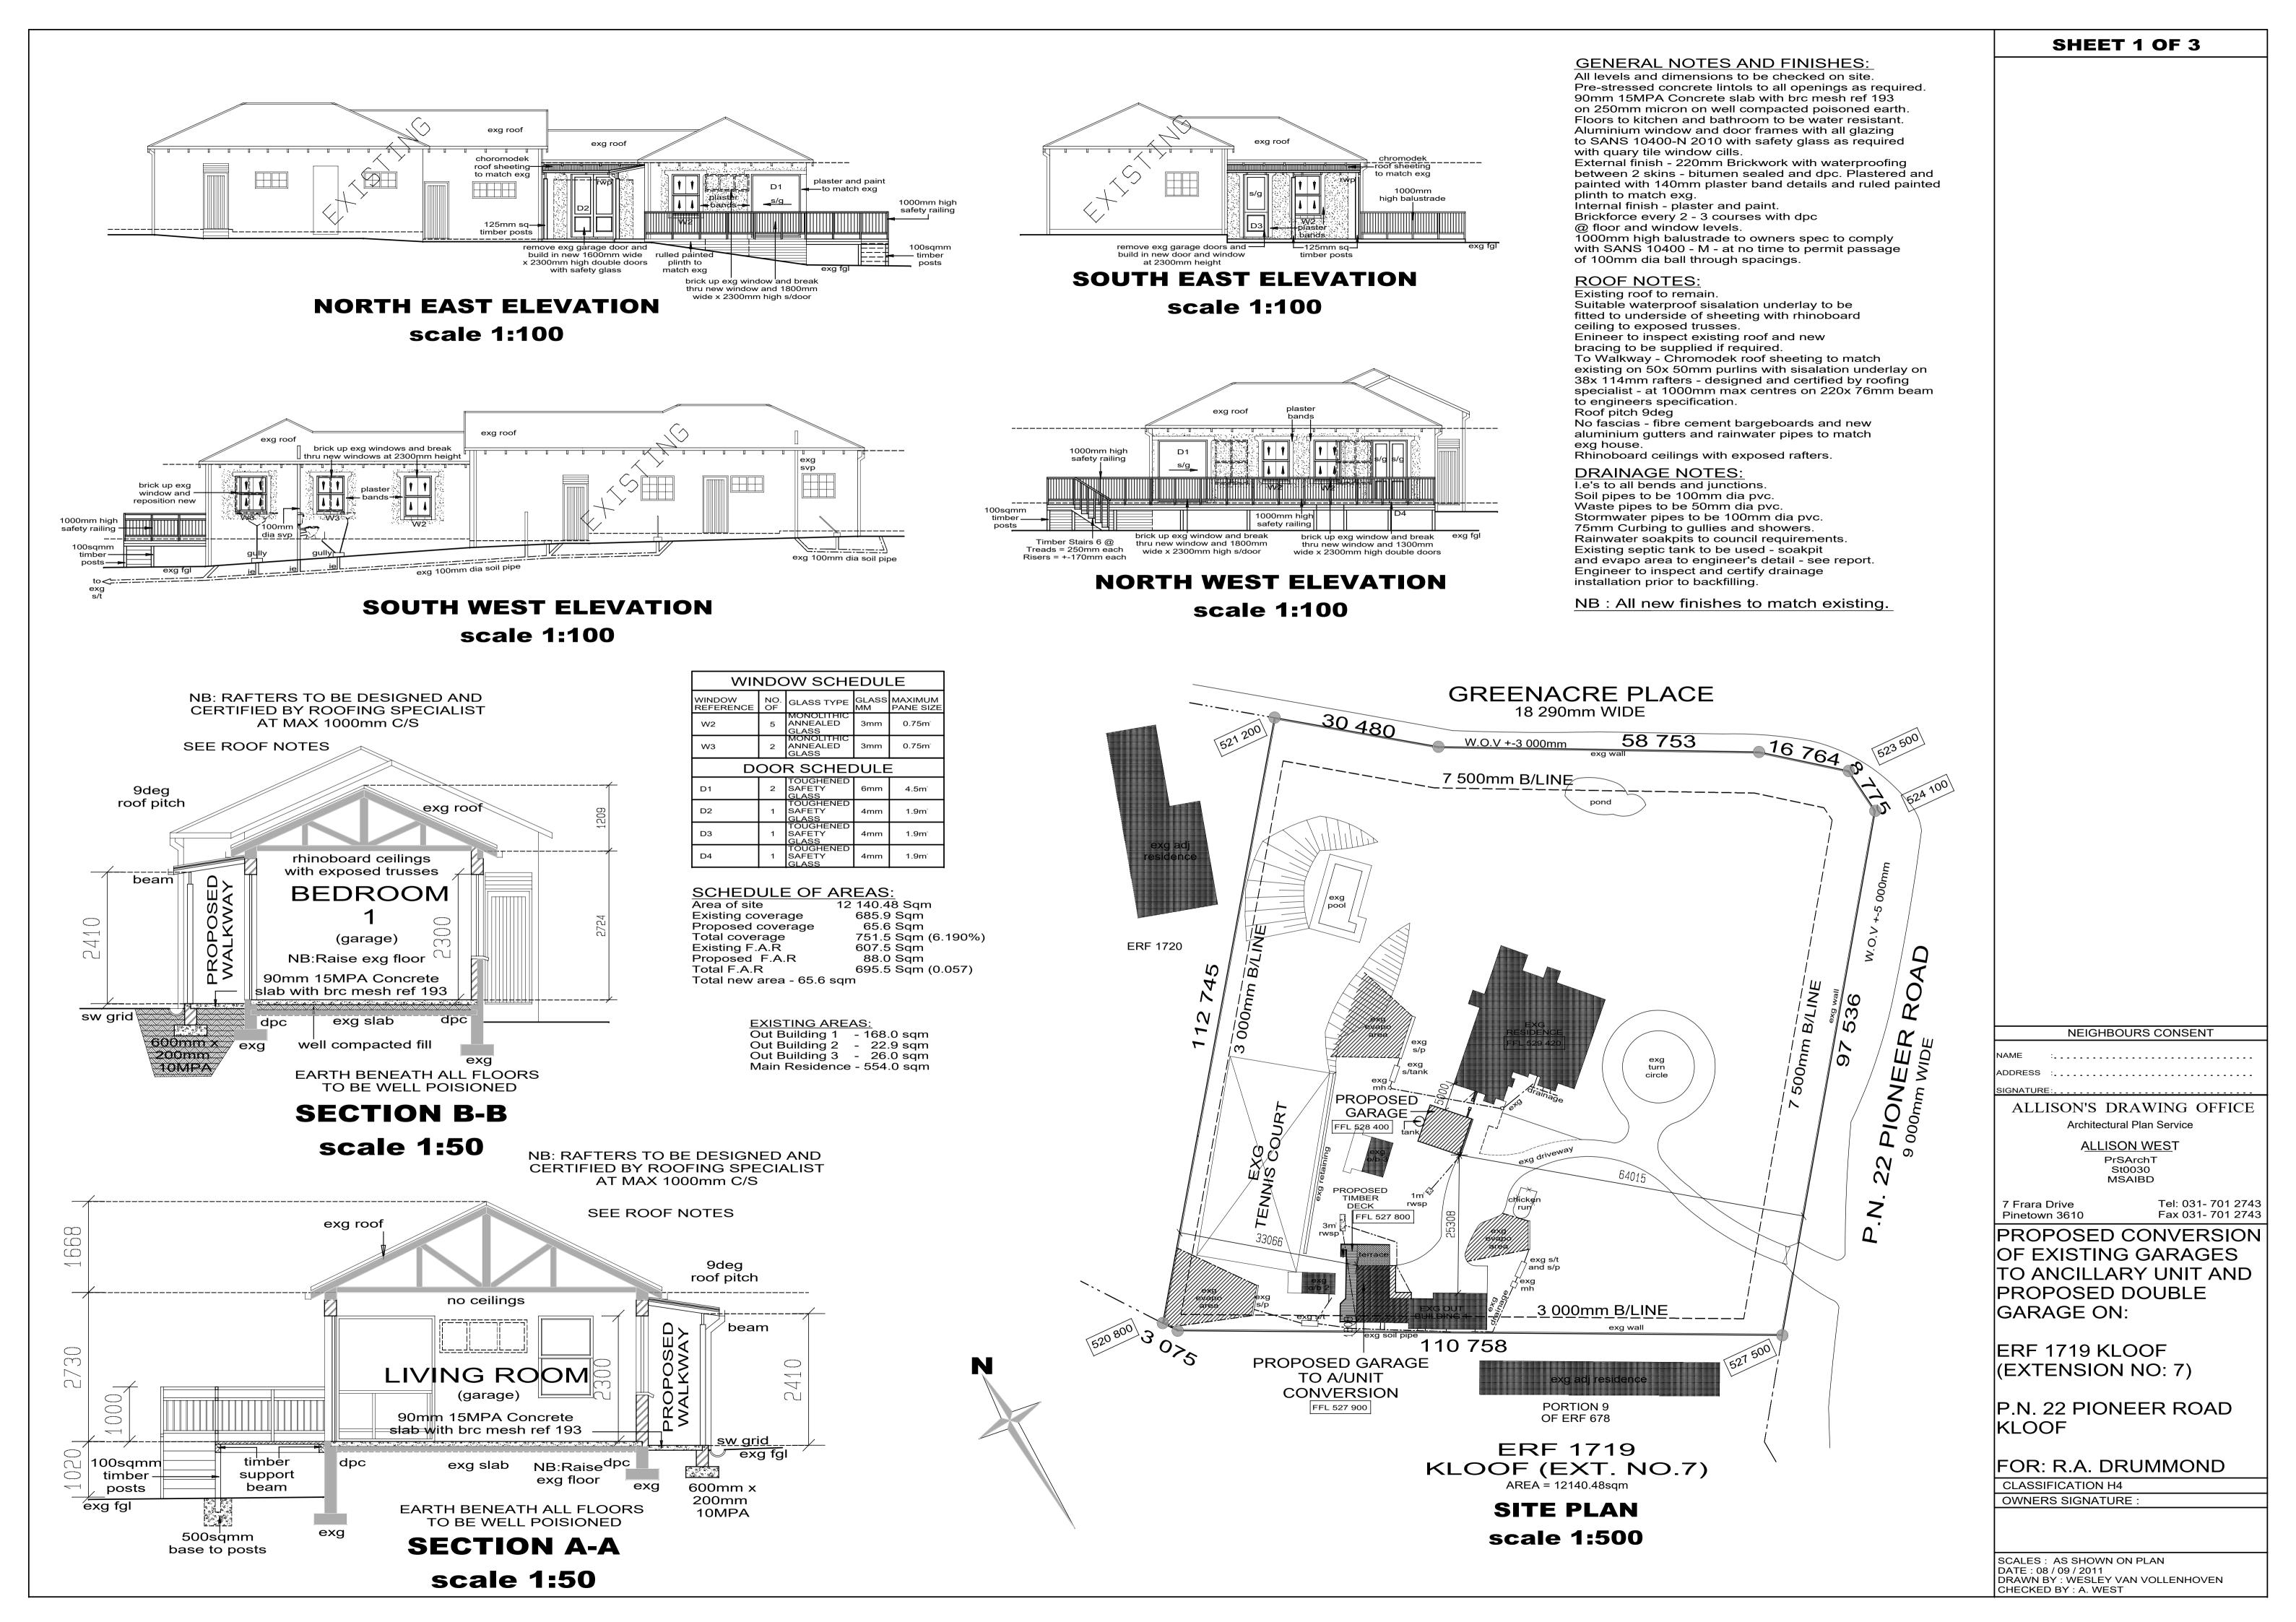

|                                                                                                                                                   | SHEET 3 OF 3                                                                            |
|---------------------------------------------------------------------------------------------------------------------------------------------------|-----------------------------------------------------------------------------------------|
|                                                                                                                                                   |                                                                                         |
|                                                                                                                                                   |                                                                                         |
|                                                                                                                                                   |                                                                                         |
|                                                                                                                                                   |                                                                                         |
|                                                                                                                                                   |                                                                                         |
|                                                                                                                                                   |                                                                                         |
|                                                                                                                                                   |                                                                                         |
| EVATION<br>DO                                                                                                                                     |                                                                                         |
|                                                                                                                                                   |                                                                                         |
|                                                                                                                                                   |                                                                                         |
| <u>SAND FINISHES</u> :<br>ns to be checked on site.<br>intols to all openings as required.                                                        |                                                                                         |
| e slab with brc mesh ref 193<br>rell compacted poisoned earth.<br>nes with all glazing<br>9 with safety glass as required                         |                                                                                         |
| cills.<br>Brickwork plastered and painted to<br>plaster band details to match exg.<br>and paint.                                                  |                                                                                         |
| ourses with dpc<br>els.                                                                                                                           |                                                                                         |
| ng to match existing on 50x50mm purlins<br>nderlay on 38x114/50x152mm gangnail<br>certified by roofing specialist - at<br>on 38x114mm wallplates. |                                                                                         |
| scias.<br>downpipes - square profile.                                                                                                             |                                                                                         |
| <u>ES:</u><br>nctions                                                                                                                             |                                                                                         |
| i dia pvc.<br>ving.<br>m dia pvc.<br>100mm dia pvc -                                                                                              |                                                                                         |
| be directed to<br>om s/w grid to s/pit.<br>s.                                                                                                     |                                                                                         |
| es to match existing.                                                                                                                             |                                                                                         |
| SCHEDULE                                                                                                                                          |                                                                                         |
| TYPE GLASS MAXIMUM<br>MM PANE SIZE                                                                                                                |                                                                                         |
| LED 3mm 0.75m <sup>°</sup>                                                                                                                        | NEIGHBOURS CONSENT                                                                      |
|                                                                                                                                                   | NAME :                                                                                  |
| S TO BE DESIGNED AND<br>Y ROOFING SPECIALIST<br>AX 1000mm C/S                                                                                     | SIGNATURE:<br>ALLISON'S DRAWING OFFICE<br>Architectural Plan Service                    |
|                                                                                                                                                   | ALLISON WEST<br>PrSArchT                                                                |
|                                                                                                                                                   | St0030<br>MSAIBD<br>7 Frara Drive Tel: 031- 701 2743                                    |
| h m<br>D                                                                                                                                          | Pinetown 3610 Fax 031- 701 2743 PROPOSED CONVERSION OF EXISTING GARAGES                 |
| 300mm                                                                                                                                             | OF EXISTING GARAGES<br>TO ANCILLARY UNIT AND<br>PROPOSED DOUBLE                         |
| eave                                                                                                                                              | GARAGE ON:                                                                              |
| 5300                                                                                                                                              | ERF 1719 KLOOF<br>(EXTENSION NO: 7)                                                     |
|                                                                                                                                                   | P.N. 22 PIONEER ROAD<br>KLOOF                                                           |
| exg fgl                                                                                                                                           | FOR: R.A. DRUMMOND                                                                      |
| ina x<br>nm<br>ipa                                                                                                                                | CLASSIFICATION H4                                                                       |
|                                                                                                                                                   | OWNERS SIGNATURE :                                                                      |
|                                                                                                                                                   | SCALES : AS SHOWN ON PLAN<br>DATE : 08 / 09 / 2011<br>DRAWN BY : WESLEY VAN VOLLENHOVEN |
|                                                                                                                                                   | CHECKED BY : A. WEST                                                                    |