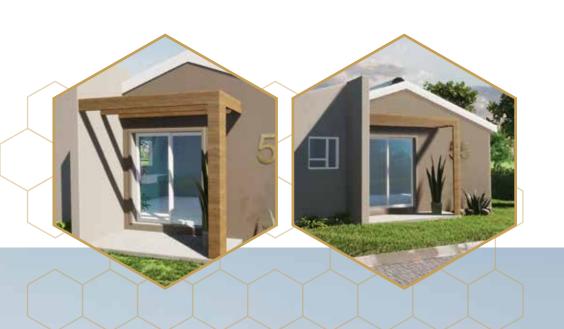

# HOUSE TYPE A - 45m<sup>2</sup>

Price starts from R795 000

### **INCLUDES**

2 Bedrooms

1 Bathroom

45m²

Built-In Cupboards (3 door, 2.1m high)

Gas Hob

Electric Oven

Pre-cast Wall to enclose backyard

### **EXCLUDES**

Single Garage

Car-Port & Paving

Drive Way Paving

Covered Patio & Braai

Top Cupboards in Kitchen

Double Bowl Sink