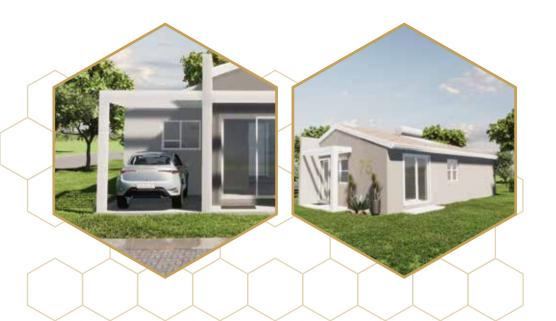

# HOUSE TYPE E - 75m<sup>2</sup>

Price starts from R1 125 000

### **INCLUDES**

3 Bedrooms

2 Bathrooms

75m²

Built-In Cupboards (3 door, 2.1m high)

Electric Oven

Pre-cast Wall to enclose backyard

#### **EXCLUDES**

Single Garage

Car-Port & Paving

Drive Way Paving

Covered Patio & Braai

Top Cupboards in Kitchen

Double Bowl Sink

# HOUSE TYPE E - 75m<sup>2</sup>

#### Price starts from R1 125 000