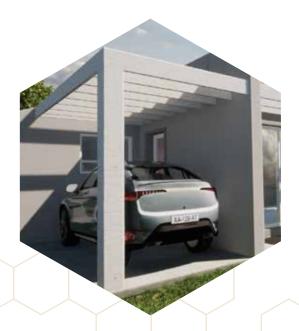

hob included in building price

| HOUSE TYPE   | UNIT<br>SIZE | LAND PRICE | BUILDING PRICE | TOTAL VALUE | BUILDING<br>TIME |
|--------------|--------------|------------|----------------|-------------|------------------|
| House Type A | 45m²         | R450 000   | R345 000       | R795 000    | + - 8 weeks      |
| House Type B | 54m²         | R450 000   | R449 000       | R899 000    | + - 8 weeks      |
| House Type C | 64m²         | R450 000   | R450 000       | R945 000    | + - 8 weeks      |
| House Type D | 68m²         | R450 000   | R549 000       | R999 000    | + - 8 weeks      |
| House Type E | 75m²         | R450 000   | R675 000       | R1 125 000  | + - 8 weeks      |

### **HOW TO GET A BOND** - 5 easy steps



#### **OPTIONAL EXTRAS**

Refer to extra list for prices







#### CARPORT

- Timber Pergola Structure
- Roof Sheeting

#### GARAGE

- Single Garage
- Motorised Door
- 1x Plug Point
- 1x Light Point
- 1x Inter Leading or Exterior Door

(Depend on house type)

#### PATIO & BRAAI

- 5m² of Concrete Patio at Sliding Door
- 5m² Tiles
- Timber Pergola with Roof Sheeting
- Built Braai on Patio



# HOUSE TYPE A - 45m<sup>2</sup>

Price starts from R795 000

### **INCLUDES**

2 Bedrooms

1 Bathroom

45m²

Built-In Cupboards (3 door, 2.1m high)

Gas Hob

Electric Oven



Pre-cast Wall to enclose backyard

### **EXCLUDES**



Single Garage



Car-Port & Paving



Drive Way Paving



Covered Patio & Braai



Top Cupboards in Kitchen



Double Bowl Sink





## + POSSIBLE EXTRA FEATURE

# HOUSE TYPE A - 45m<sup>2</sup>

#### Price starts from R795 000