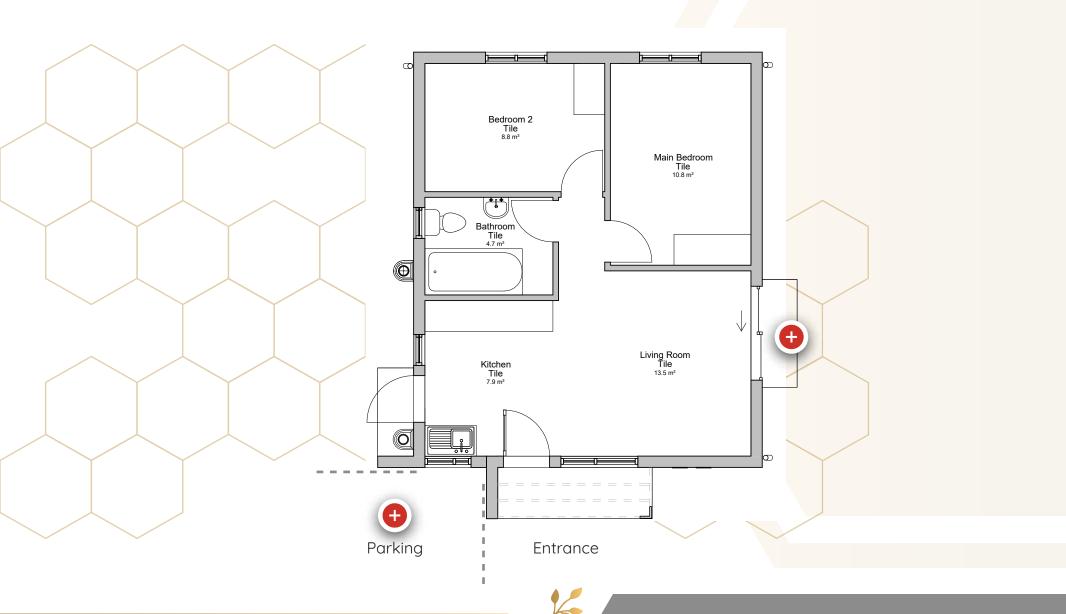

# HOUSE TYPE B - 55m<sup>2</sup>

Price starts from R899 000

### **INCLUDES**

2 Bedrooms

1 Bathrooms

55m²

Built-In Cupboards (3 door, 2.1m high)

Gas Hob

Electric Oven

Pre-cast Wall to enclose backyard

### **EXCLUDES**

Single Garage

Car-Port & Paving

Drive Way Paving

Covered Patio & Braai

Top Cupboards in Kitchen

Double Bowl Sink

### POSSIBLE EXTRA FEATURE

Price starts from R899 000