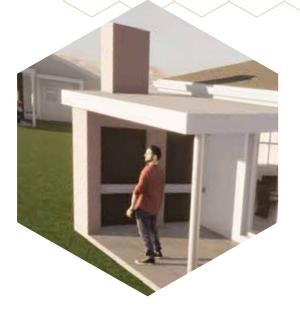

#### PATIO & BRAAI

- 5m² of Concrete Patio at Sliding Door
- 5m² Tiles
- Timber Pergola with Roof Sheeting
- Built Braai on Patio

## + POSSIBLE EXTRA FEATURE