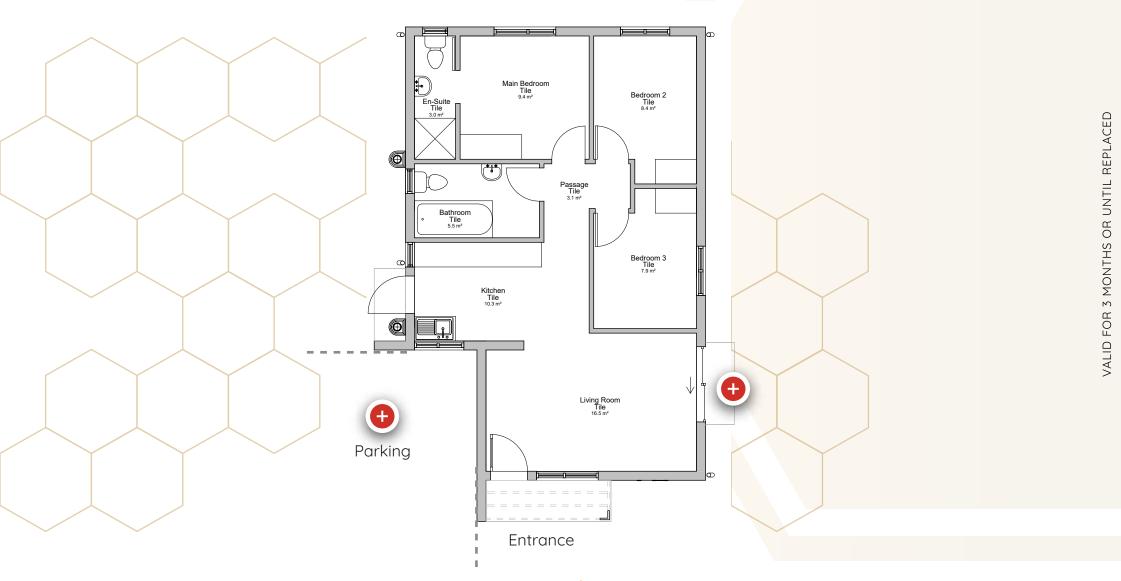

# HOUSE TYPE E - 75m<sup>2</sup>

Price starts from R1 125 000

### **INCLUDES**

3 Bedrooms

2 Bathrooms

75m²

Built-In Cupboards (3 door, 2.1m high)

Electric Oven

Pre-cast Wall to enclose backyard

#### **EXCLUDES**

Single Garage

Car-Port & Paving

Drive Way Paving

Covered Patio & Braai

Top Cupboards in Kitchen

Double Bowl Sink