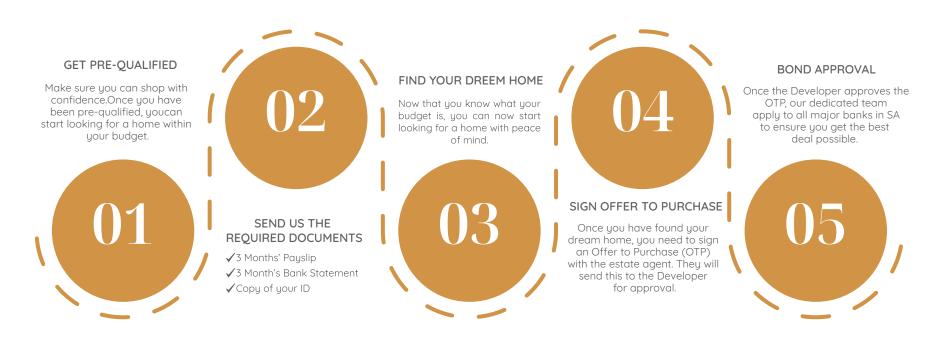

elling price.



#### Transfer & Bond costs included

\*Gas hob included in building price

| HOUSE TYPE   | UNIT<br>SIZE | LAND PRICE | BUILDING PRICE | TOTAL VALUE | BUILDING<br>TIME |
|--------------|--------------|------------|----------------|-------------|------------------|
| House Type A | 45m²         | R450 000   | R345 000       | R795 000    | + - 8 weeks      |
| House Type B | 54m²         | R450 000   | R449 000       | R899 000    | + - 8 weeks      |
| House Type C | 64m²         | R450 000   | R450 000       | R945 000    | + - 8 weeks      |
| House Type D | 68m²         | R450 000   | R549 000       | R999 000    | + - 8 weeks      |
| House Type E | 75m²         | R450 000   | R675 000       | R1 125 000  | + - 8 weeks      |

### **HOW TO GET A BOND** - 5 easy steps



#### **OPTIONAL EXTRAS**

Refer to extra list for prices







#### CARPORT

- Timber Pergola Structure
- Roof Sheeting

#### GARAGE

- Single Garage
- Motorised Door
- 1x Plug Point
- 1x Light Point
- 1x Inter Leading or Exterior Door

(Depend on house type)

#### PATIO & BRAAI

- 5m² of Concrete Patio at Sliding Door
- 5m² Tiles
- Timber Pergola with Roof Sheeting
- Built Braai on Patio



# HOUSE TYPE A - 45m<sup>2</sup>

Price starts from R795 000

### **INCLUDES**

2 Bedrooms

1 Bathroom

45m²

Built-In Cupboards (3 door, 2.1m high)

Gas Hob

Electric Oven



Pre-cast Wall to enclose backyard

### **EXCLUDES**



Single Garage



Car-Port & Paving



Drive Way Paving



Covered Patio & Braai



Top Cupboards in Kitchen



Double Bowl Sink





## + POSSIBLE EXTRA FEATURE

# HOUSE T