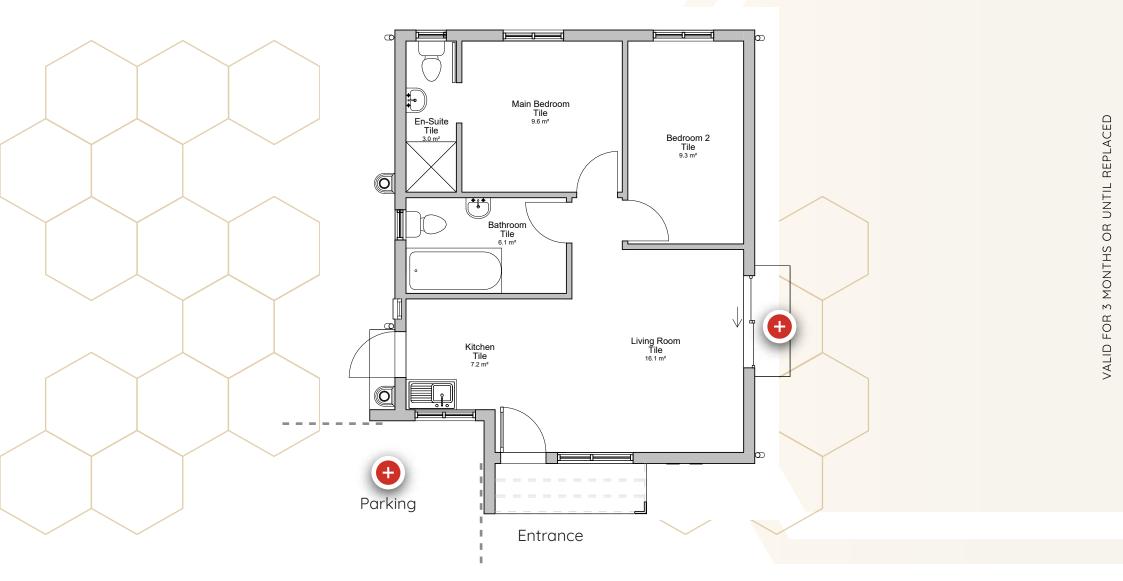

### **INCLUDES**

2 Bedrooms

1 Bathroom

45m²

Built-In Cupboards (3 door, 2.1m high)

Gas Hob

Electric Oven

Pre-cast Wall to enclose backyard

### **EXCLUDES**

Single Garage

Car-Port & Paving

Drive Way Paving

Covered Patio & Braai

Top Cupboards in Kitchen

Double Bowl Sink