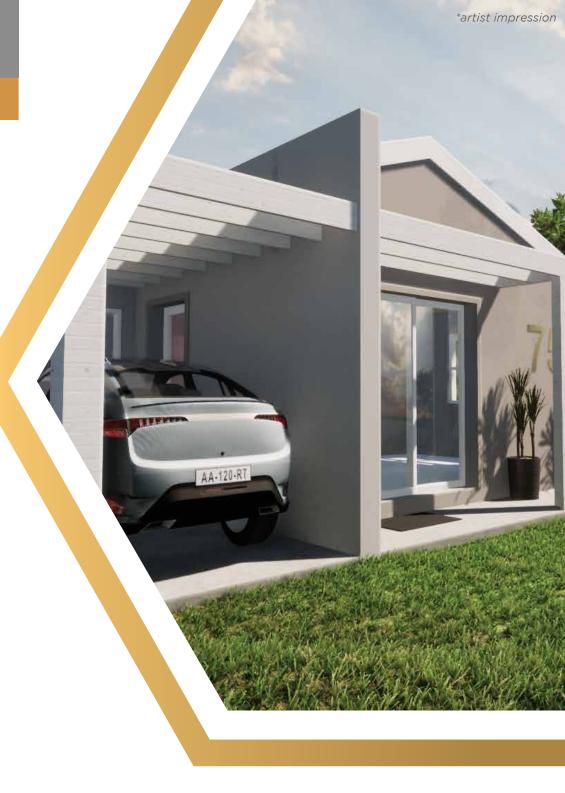

#### CARPORT

- Timber Pergola Structure
- Roof Sheeting

#### GARAGE

- Single Garage
- Motorised Door
- 1x Plug Point
- 1x Light Point
- 1x Inter Leading or Exterior Door

(Depend on house type)

## + POSSIBLE EXTRA FEATURE