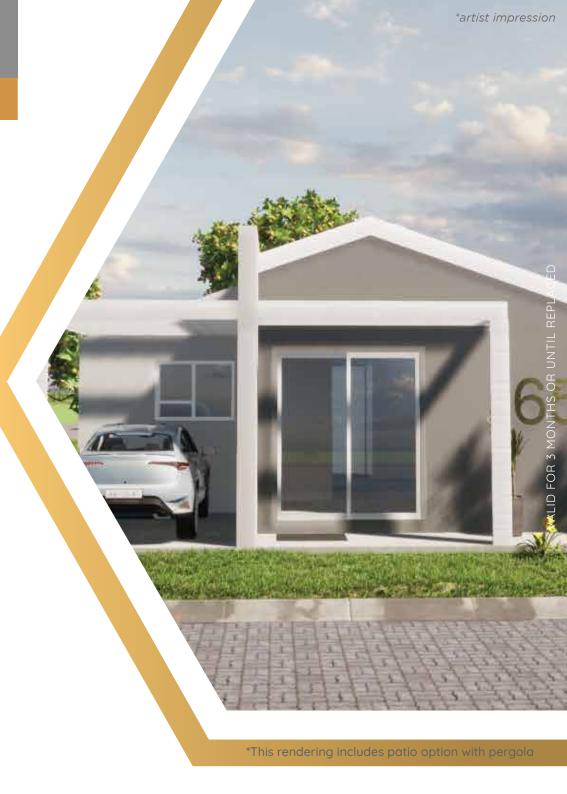

# HOUSE TYPE D - 65m<sup>2</sup>

Price starts from R999 000

### **INCLUDES**

3 Bedrooms

2 Bathrooms

65m²

Built-In Cupboards (3 door, 2.1m high)

Gas Hob

Electric Oven

Pre-cast Wall to enclose backyard

### **EXCLUDES**

Single Garage

Car-Port & Paving

Drive Way Paving

Covered Patio & Braai

Top Cupboards in Kitchen

Double Bowl Sink

#### Price starts from R999 000