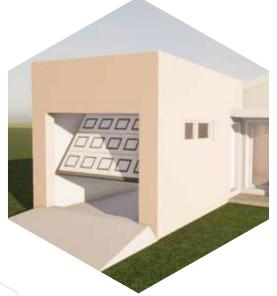

#### GARAGE

- Single Garage
- Motorised Door
- 1x Plug Point
- 1x Light Point
- 1x Inter Leading or Exterior Door

(Depend on house type)

## + POSSIBLE EXTRA FEATURE