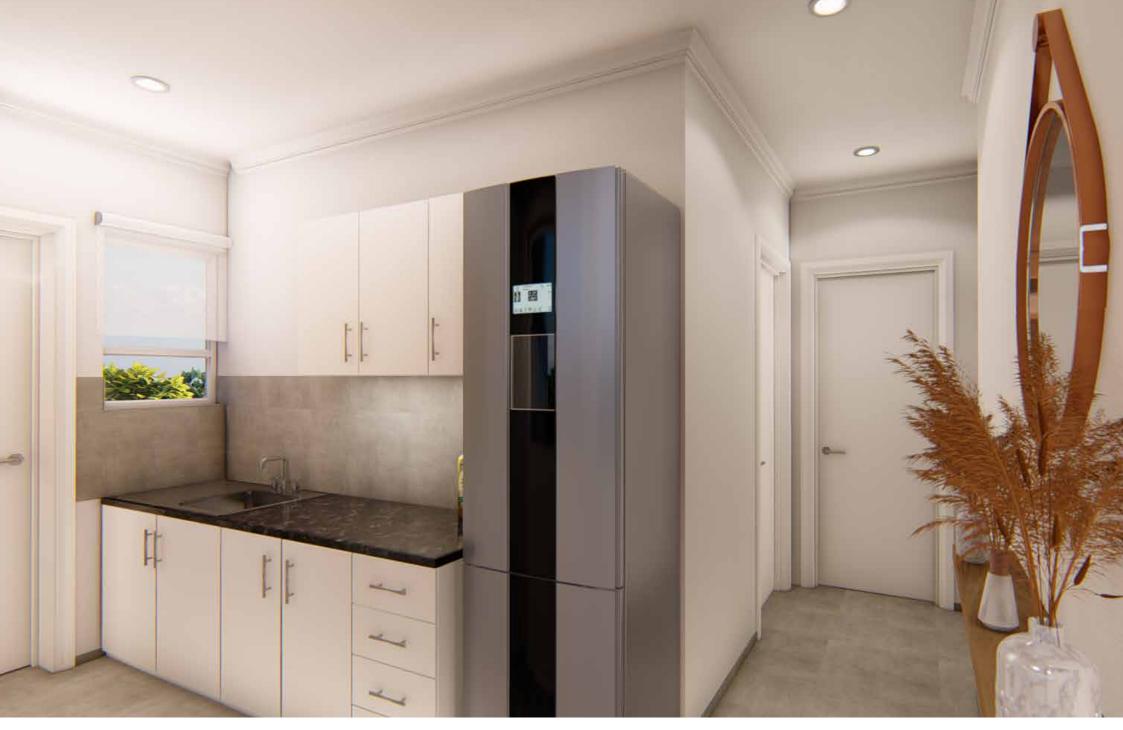

### **INCLUDES**

2 Bedrooms

1 Bathroom

45m²

Built-In Cupboards (3 door, 2.1m high)

Gas Hob

Electric Oven

Pre-cast Wall to enclose backyard

### **EXCLUDES**

Single Garage

Car-Port & Paving

Drive Way Paving

Covered Patio & Braai

Top Cupboards in Kitchen

Double Bowl Sink