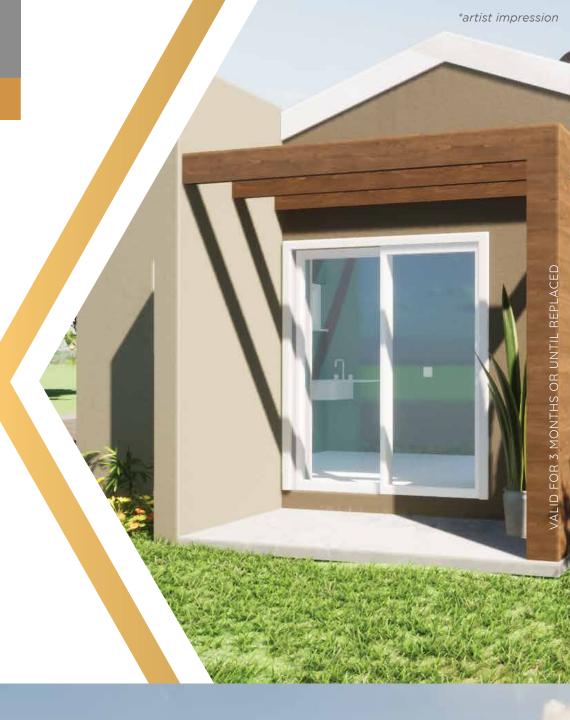

### **INCLUDES**

2 Bedrooms

1 Bathroom

45m²

Built-In Cupboards (3 door, 2.1m high)

Gas Hob

Electric Oven

Pre-cast Wall to enclose backyard

### **EXCLUDES**

Single Garage

Car-Port & Paving

Drive Way Paving

Covered Patio & Braai

Top Cupboards in Kitchen

Double Bowl Sink