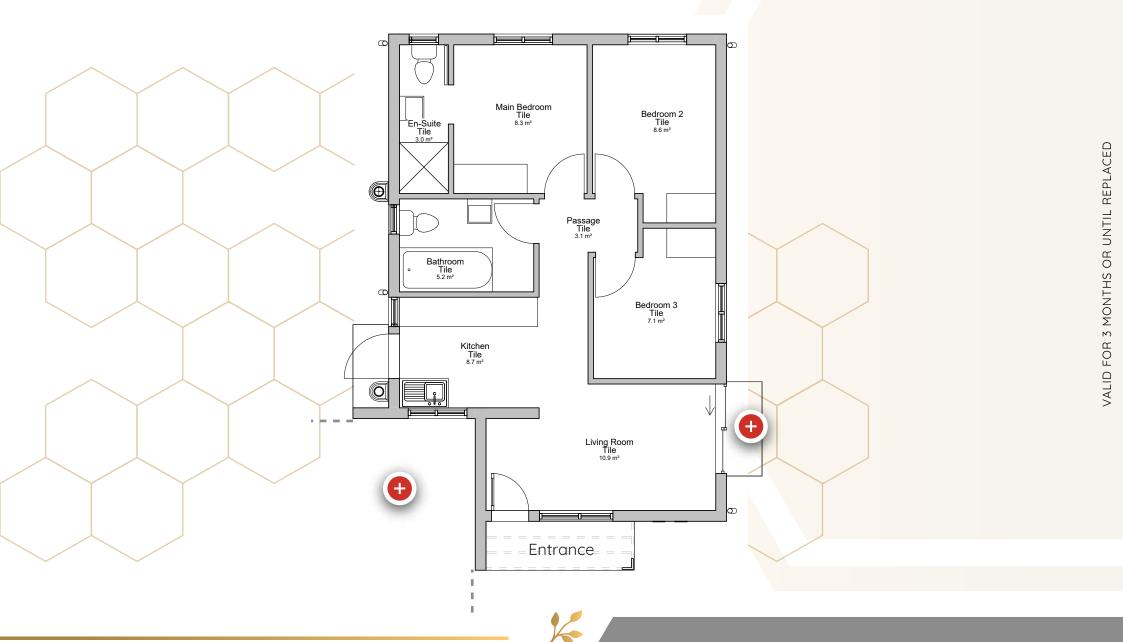

# HOUSE TYPE D - 65m<sup>2</sup>

Price starts from R999 000

### **INCLUDES**

3 Bedrooms

2 Bathrooms

65m²

Built-In Cupboards (3 door, 2.1m high)

Gas Hob

Electric Oven

Pre-cast Wall to enclose backyard

### **EXCLUDES**

Single Garage

Car-Port & Paving

Drive Way Paving

Covered Patio & Braai

Top Cupboards in Kitchen

Double Bowl Sink

#### Price starts from R999 000