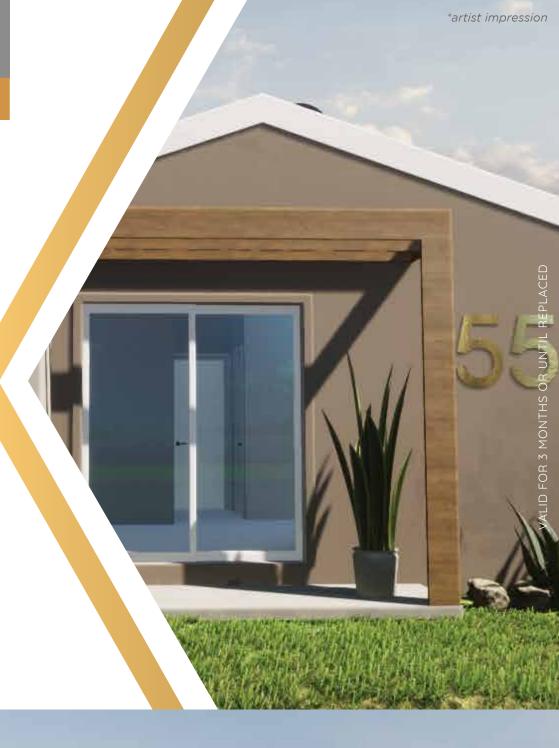

# HOUSE TYPE B - 55m<sup>2</sup>

Price starts from R899 000

### **INCLUDES**

2 Bedrooms

1 Bathrooms

55m²

Built-In Cupboards (3 door, 2.1m high)

Gas Hob

Electric Oven

Pre-cast Wall to enclose backyard

### **EXCLUDES**

Single Garage

Car-Port & Paving

Drive Way Paving

Covered Patio & Braai

Top Cupboards in Kitchen

Double Bowl Sink

### POSSIBLE EXTRA FEATURE

Price starts from R899 000