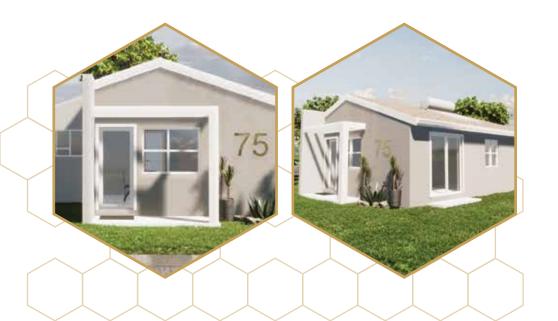

# HOUSE TYPE E - 75m<sup>2</sup>

Price starts from R1 125 000

### **INCLUDES**

3 Bedrooms

2 Bathrooms

75m²

Built-In Cupboards (3 door, 2.1m high)

Electric Oven

Pre-cast Wall to enclose backyard

#### **EXCLUDES**

Single Garage

Car-Port & Paving

Drive Way Paving

Covered Patio & Braai

Top Cupboards in Kitchen

Double Bowl Sink