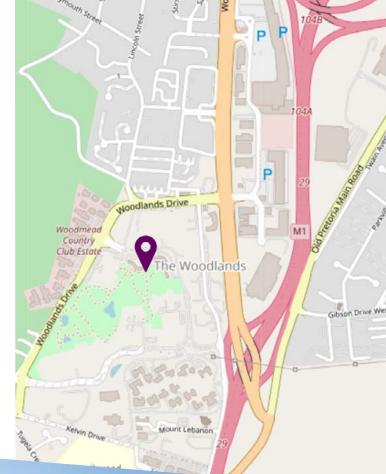

#### **GROSS MONTHLY RENTAL**

Starting from R115/m<sup>2</sup>

Use our Smartmove benefit calculator to see how much you could save!

The Woodlands Office Park 20 Woodlands Drive, Woodmead, Johannesburg

For more information on the Smartmove offering, contact: