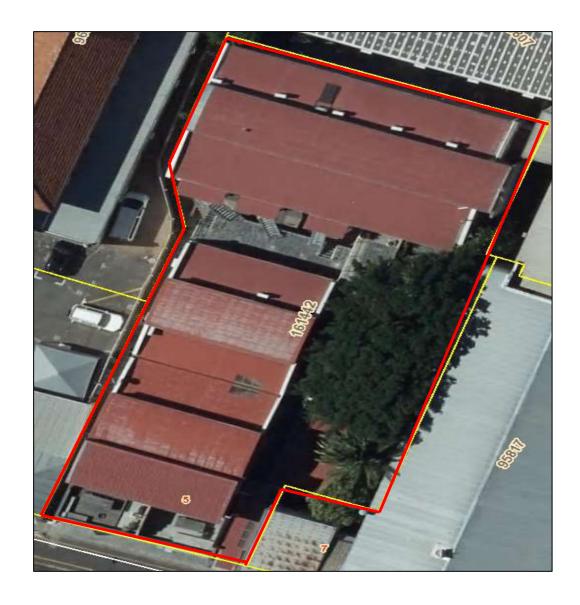

Date Printed 31 January 2022

**Client Name:** 

Het Atelier Body Corporate,

Policy No:

Situation of Premises

SB\SC531832

| Build | ings and Common Property Contents           |
|-------|---------------------------------------------|
|       | 5 Roodehek Street, Gardens, Cape Town, 8001 |