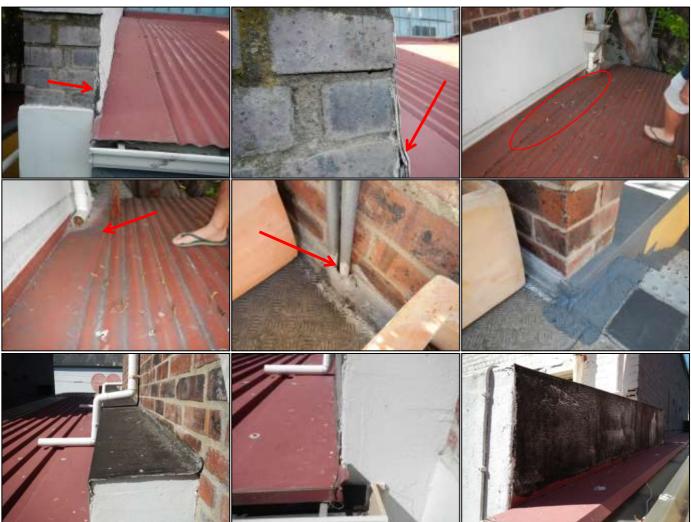

umerous roof screws/bolts are loose/defective and will need to be patched and tensioned when necessary, as a preventive measure. Some may require replacement.

#### 6.2. Polycarbonate Roofing

#### Pictures are numbered 1-6 from left to right.



**In pictures 1-6** the existing polycarbonate roof sheeting generally appears to be in a fair condition with standard weathering of these sheets evident in areas as a result of prolonged UV exposure.

These areas should be monitored regularly for further degradation or leaks. Replacement of these sheets will likely be required over varying stages and next 3-5 years.

T: 087 001 0962 E: info@th-consulting.co.za W: www.th-consulting.co.za





#### 6.3. Roof Flashings, Capping's and Counter Flashings

Pictures are numbered 1-9 from left to right.



**Pictures 1-9** are examples of existing capping's and flashings which generally appear to be intact however do note some obvious defects in areas.

Some of the existing counter flashing or flashing material appears to have been insufficiently secured. Maintenance/reinstatement is required in areas, as a preventive solution.

**In pictures 3-4** we further note that roof screws holding the flashing in place have been fixed through the gulley, this has resulted in leaks into the unit below. Urgent remedial action is required to this area.

T: 087 001 0962 E: info@th-consulting.co.za W: www.th-consulting.co.za





#### 6.4. Gutters

Pictures are numbered 1-6 from left to right.



**In pictures 1-6** we see examples of the existing storm water gutters servicing the roof areas of the comp