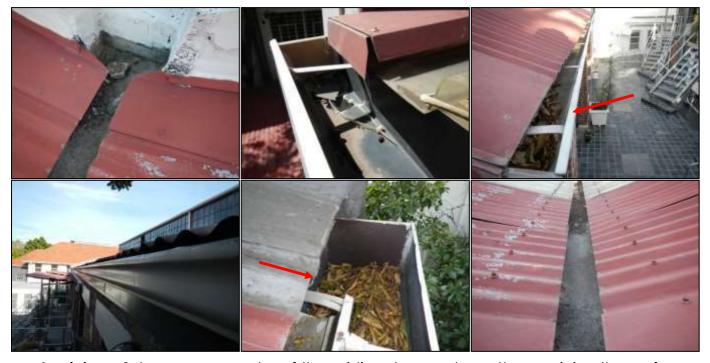

#### 6.3. Roof Flashings, Capping's and Counter Flashings

Pictures are numbered 1-9 from left to right.



**Pictures 1-9** are examples of existing capping's and flashings which generally appear to be intact however do note some obvious defects in areas.

Some of the existing counter flashing or flashing material appears to have been insufficiently secured. Maintenance/reinstatement is required in areas, as a preventive solution.

**In pictures 3-4** we further note that roof screws holding the flashing in place have been fixed through the gulley, this has resulted in leaks into the unit below. Urgent remedial action is required to this area.

T: 087 001 0962 E: info@th-consulting.co.za W: www.th-consulting.co.za





#### 6.4. Gutters

Pictures are numbered 1-6 from left to right.



**In pictures 1-6** we see examples of the existing storm water gutters servicing the roof areas of the complex. These gutters generally, appear to be in a good condition, with no major leaks or defects noted during our visual inspection. We do however note that several gutter sections and hopper boxes are blocked with leaf matter and likely to restrict the flow of water. Immediate cleaning is recommended.

We note that these gutters should be cleaned regularly, to prevent obstructions and avoid possible flooding/leaks.

T: 087 001 0962 E: info@th-consulting.co.za W: www.th-consulting.co.za





#### 6.5. Downpipes

Pictures are numbered 1-9 from left to right.



In pictures 1-9 we see examples of the storm water downpipes servicing the roof areas of the building complex.

The greater p