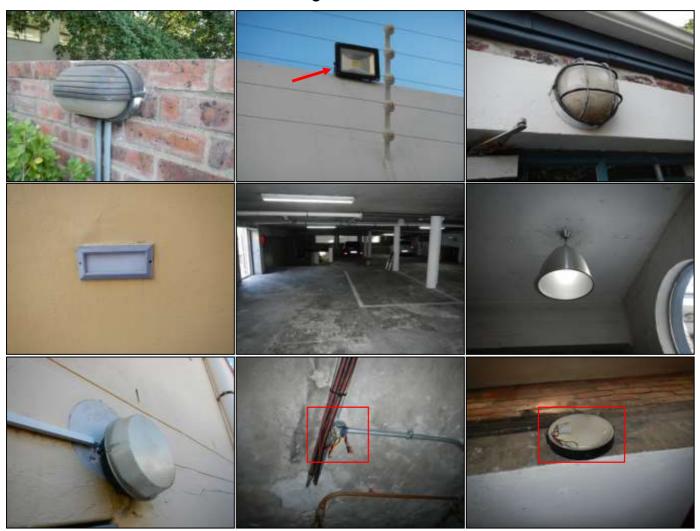

### **UNPROTECTED EXTERNALLY MOUNTED AIR-CONDITIONERS (WARRANTY)**

We will not be liable for "Damage" (as defined) to externally mounted air-conditioning units arising directly or indirectly or in any way connected with theft, attempted theft or malicious damage unless such externally mounted air-conditioning units are protected by a cage that is securely bolted to the fabric of the building.