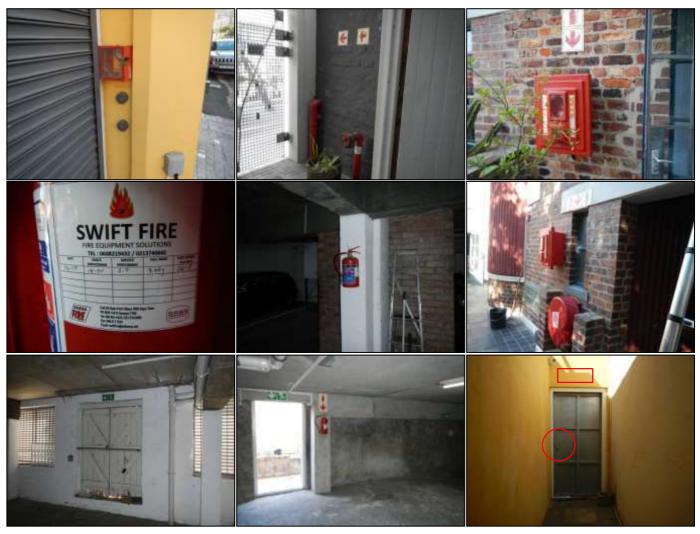

## FIRE EQUIPMENT AND HOUSEKEEPING REQUIREMENTS

The installation and maintenance of all fire extinguishing equipment inclusive of signage and general related housekeeping, must be compliant with all National Building Regulations and / or Local Authority Requirements.

Further noted that:

fire extinguishing equipment as required by law must be installed and maintained at all premises stated in the Schedule; and

all fire extinguishing equipment must be installed and contractually serviced annually by a suitable / reputable qualified and registered Fire Equipment Contractor; and

all fire equipment must be kept free of obstruction at all times; and

fire hose reels may not be used for any purpose

other than fire safety.