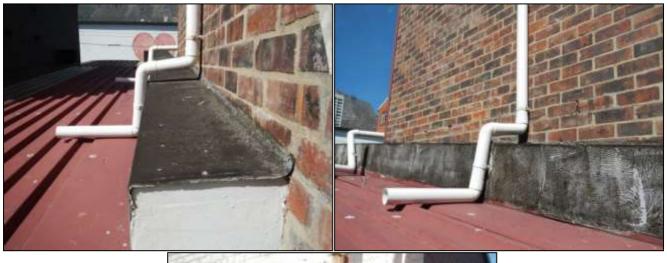

/leaks.

T: 087 001 0962 E: info@th-consulting.co.za W: www.th-consulting.co.za





#### 6.5. Downpipes

Pictures are numbered 1-9 from left to right.



In pictures 1-9 we see examples of the storm water downpipes servicing the roof areas of the building complex.

The greater percentage of the downpipes, appear to be intact and in good working order.

We have however observed a downpipe which discharges directly into the sewer system (noted previously) and an isolated broken downpipe fitting. These downpipes require immediate remedial works and reinstatement to prevent further issues developing.

T: 087 001 0962 E: info@th-consulting.co.za W: www.th-consulting.co.za





#### 7. Waterproofing Areas

#### 7.1. Heat Fused Membrane (Parapets)

Pictures are numbered 1-3 from left to right.





**In pictures 1-3** we see an overview of the exposed waterproofing to the parapet wall areas. These roof areas comprise of a Talc heat fused membrane system (also known as torch on). All sections inspected, appear to be in a moderate to poor condition, with obvious failure of the protective coating evident.

These roof areas are typically maintained every 3 years (to ensure the protective coating is kept intact, as bitumen breaks down when exposed to UV). Immediate reinstatement is required to these areas to prevent widespread failure of the waterproofing membrane.

T: 087 001 0962 E: info@th-consulting.co.za W: www.th-consulting.co.za





#### 7.2. Stone/Concrete Flat Roof Areas

Pictures are numbered 1-6 from left to right.



**In pictures 1-7** we see examples of the existing (ti