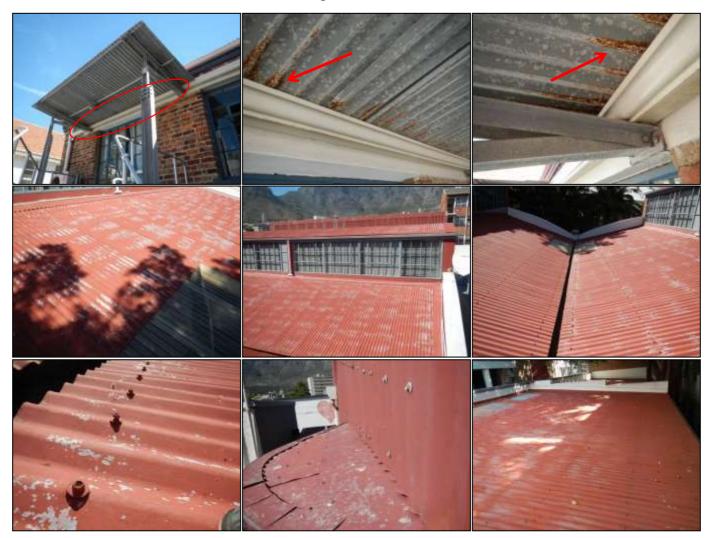

rted into the caretakers dwelling. The room is fitted with cupboard, bed and kitchenette which is obviously used for sleeping and cooking. The small space should not be utilised for this purpose as it is inside a garage (vehicle fumes) and not ventilated with a supply of fresh air, we are of the opinion that this practice is a contravention of standards for a dwelling place and strongly recommend either the discontinued use of the room as a dwelling unit or, at very least, ventilate the room correctly.

#### 4. Lifts

#### 4.1. Not Applicable to the Complex

T: 087 001 0962 E: info@th-consulting.co.za W: www.th-consulting.co.za



- 5. Carpeting and Furnishing
- 5.1. Not Applicable to the Complex
- 6. External Roof Areas
- 6.1. Metal Roofing

Pictures are numbered 1-9 from left to right.



**Pictures 1-9** are an overview of the existing metal roof covering fitted to various roof sections of the complex. These roof areas comprise of a corrugated roofing profile system.

T: 087 001 0962 E: info@th-consulting.co.za W: www.th-consulting.co.za



The majority of his roof sheeting appears to be in a moderate to poor condition, with obvious inherent rust creep evident to isolated sections of the roof (pictures 1-3, three door awnings). Replacement of several of these roof sheet sections will be required to provide a long-term solution. The onset of coating failure is also noted.

Consideration should furthermore be given to painting the balance of the roof areas to prevent the onset of inherent rust creep and preserve sheeting against UV and various weather elements.

In additio