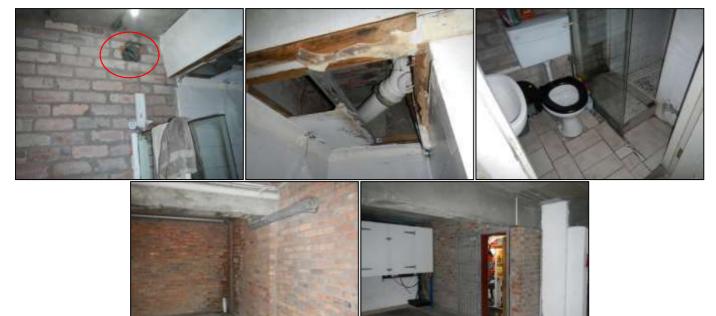

ctions and cleaning of such drains is recommended to prevent possible flooding.

#### 3. <u>Heating and Cooling Systems</u>

#### 3.1. Air Conditioning Units

Pictures are numbered 1-6 from left to right.



**In pictures 1-4** we see the existing air-conditioning units appear to be in a moderate working order and note rust creep/corrosion of the casing was observed during our visual inspection and requires maintenance. (We assume this is of the owners account to maintain)

**In pictures 5-6** we noted an obsolete/redundant air conditioning unit which should be removed to prevent the unit from coming adrift from the mounting points.

T: 087 001 0962 E: info@th-consulting.co.za W: www.th-consulting.co.za





#### 3.2. Ventilation Shaft Units

Pictures are numbered 1-5 from left to right.



**In pictures 1-4** we see that the forced ventilation servicing the caretaker's bathroom (toilet, hand basin and shower) has been removed, this area must be mechanically ventilated, and the in-line fan and grille must be reinstated.

The room furthermore should also be redecorated to some small extent (strip damaged ceiling panel and make good area), paint as required.

**In picture 5** we note that a 'store '(+/- 3m x 1.5m) has been converted into the caretakers dwelling. The room is fitted with cupboard, bed and kitchenette which is obviously used for sleeping and cooking. The small space should not be utilised for this purpose as it is inside a garage (vehicle fumes) and not ventilated with a supply of fresh air, we are of the opinion that this practice is a contravention of standard