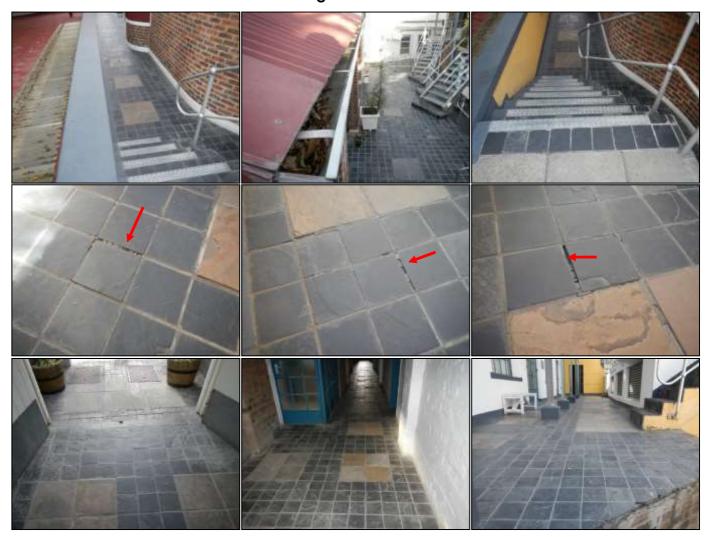

rom left to right.



As seen in pictures 1-9 the concrete walkway/service areas are generally in a poor condition, with obvious cracking and defects of the concrete surface visible in many areas.

The cracks and defects noted require reinstatement to avoid the possibility of a liability claim in some cases.

T: 087 001 0962 E: info@th-consulting.co.za W: www.th-consulting.co.za





#### 13.2. Paved Surface Areas

Pictures are numbered 1-4 from left to right.



In pictures 1-4 the paved sections/areas generally appear to be in a fair and functional condition and note no widespread degradation or sagging of these surfaces has been noted.

T: 087 001 0962 E: info@th-consulting.co.za W: www.th-consulting.co.za



#### 13.3. Tile Surface Areas

Pictures are numbered 1-9 from left to right.



**In pictures 1-9** we see examples of existing tiled sections. These areas generally appear to be in a fair condition, we do however note concerns evident in areas.

Loose/delaminated tiles and defect grouting was noted to isolated areas. These defects pose possible tripping hazards and should be reinstated to prevent possible injury.

T: 087 001 0962 E: info@th-consulting.co.za W: www.th-consulting.co.za





#### 14. Security Systems and Facilities

#### 14.1. Security Cameras, Electrical Fencing and Access Control

Pictures are numbered 1-9 from left to right.



**In pictures 1-5** we see examples of the existing surveillance system being utilized at the complex. All equipment appears to be in a good condition with no major concerns noted.

**In pictures 6** we see the existing elec