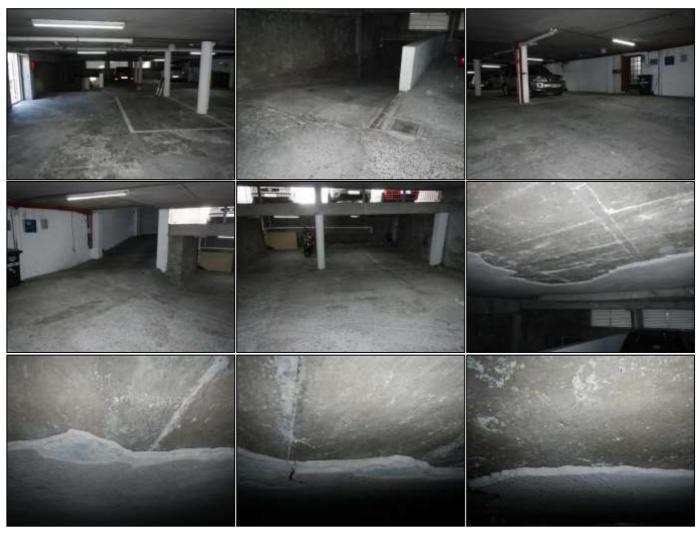

No formal report was given. Due to COVID-19 the majority of maintenance was put on hold and will resume when it safe to do so, unless it is an emergency.

## 8. INSURANCE:

8.1. Presentation of replacement valuation of all buildings and improvements;

A formal valuation is required to be done of the building every 3 years. This is to ensure that the sum insured, if the building in its entirety was to be rebuilt would be sufficient, as well as to monitor that the insurance cover and premium is not just being adjusted by the average 7%-10% year-on-year. Quotations to be obtained and sent to trustees for comment.