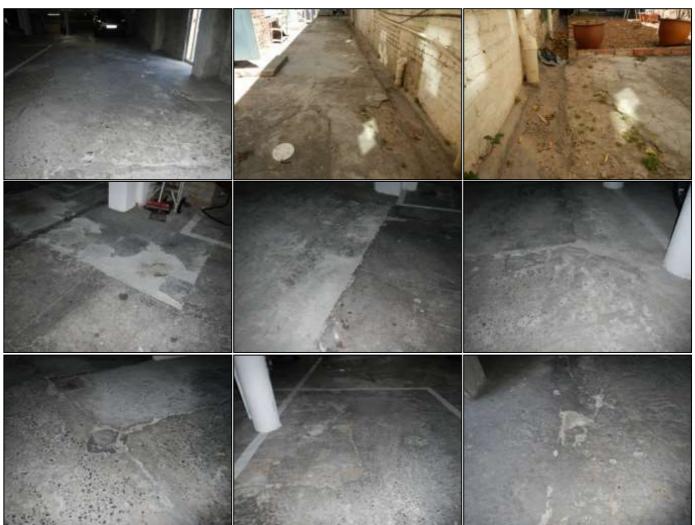

No formal report was given. Due to COVID-19 the majority of maintenance was put on hold and will resume when it safe to do so, unless it is an emergency.

## 8. INSURANCE:

8.1. Presentation of replacement valuation of all buildings and improvements;

A formal valuation is required to be done of the building every 3 years. This is to ensure that the sum insured, if the building in its entirety was to be rebuilt would be sufficient, as well as to monitor that the insurance cover and premium is not just being adjusted by the average 7%-10% year-on-year. Quotations to be obtained and sent to trustees for comment.