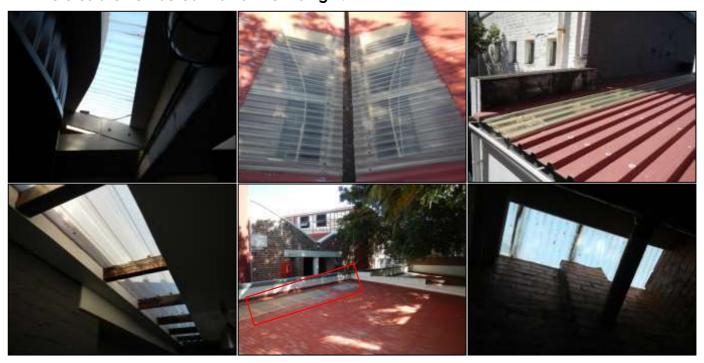

e majority of his roof sheeting appears to be in a moderate to poor condition, with obvious inherent rust creep evident to isolated sections of the roof (pictures 1-3, three door awnings). Replacement of several of these roof sheet sections will be required to provide a long-term solution. The onset of coating failure is also noted.

Consideration should furthermore be given to painting the balance of the roof areas to prevent the onset of inherent rust creep and preserve sheeting against UV and various weather elements.

In addition, we note that numerous roof screws/bolts are loose/defective and will need to be patched and tensioned when necessary, as a preventive measure. Some may require replacement.

#### 6.2. Polycarbonate Roofing

#### Pictures are numbered 1-6 from left to right.



**In pictures 1-6** the existing polycarbonate roof sheeting generally appears to be in a fair condition with standard weathering of these sheets evident in areas as a result of prolonged UV exposure.

These areas should be monitored regularly for further degradation or leaks. Replacement of these sheets will likely be required over varying stages and next 3-5 years.

T: 087 001 0962 E: info@th-consulting.co.za W: www.th-consulting.co.za





#### 6.3. Roof Flashings, Capping's and Counter Flashings

Pictures are numbered 1-9 from left to right.



**Pictures 1-9** are examples of existing capping's and flashings which generally appear to be intact however do note some obvious defects in areas.

Some of the existing counter flashing or flashing material appears to have been insufficientl