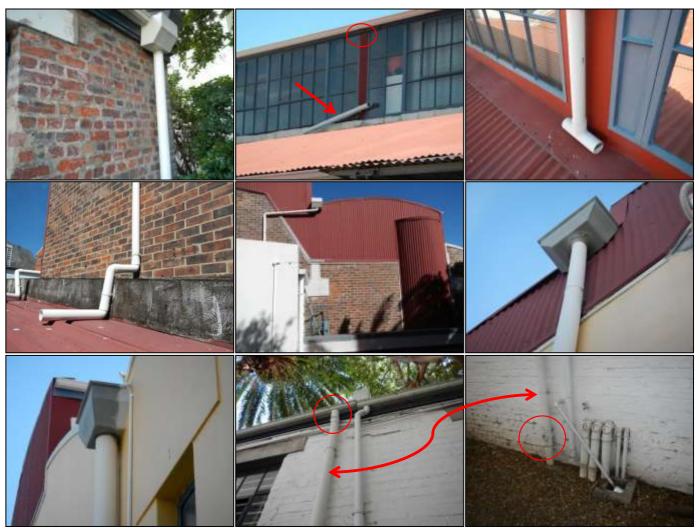

E: info@th-consulting.co.za W: www.th-consulting.co.za





#### 6.4. Gutters

Pictures are numbered 1-6 from left to right.



**In pictures 1-6** we see examples of the existing storm water gutters servicing the roof areas of the complex. These gutters generally, appear to be in a good condition, with no major leaks or defects noted during our visual inspection. We do however note that several gutter sections and hopper boxes are blocked with leaf matter and likely to restrict the flow of water. Immediate cleaning is recommended.

We note that these gutters should be cleaned regularly, to prevent obstructions and avoid possible flooding/leaks.

T: 087 001 0962 E: info@th-consulting.co.za W: www.th-consulting.co.za





#### 6.5. Downpipes

Pictures are numbered 1-9 from left to right.



In pictures 1-9 we see examples of the storm water downpipes servicing the roof areas of the building complex.

The greater percentage of the downpipes, appear to be intact and in good working order.

We have however observed a downpipe which discharges directly into the sewer system (noted previously) and an isolated broken downpipe fitting. These downpipes require immediate remedial works and reinstatement to prevent further issues developing.

T: 087 001 0962 E: info@th-consulting.co.za W: www.th-consulting.co.za





#### 7. Waterproofing Areas

#### 7.1. Heat Fused Membrane (Parapets)

Pictures are numbered 1-3 from left to right.





**In pictures 1-3** we see an overview of the exposed waterproofing to the parapet wall areas. These roof areas comprise of a Talc heat fused membran