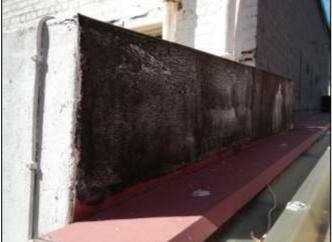

eaks.

T: 087 001 0962 E: info@th-consulting.co.za W: www.th-consulting.co.za





#### 6.5. Downpipes

Pictures are numbered 1-9 from left to right.



In pictures 1-9 we see examples of the storm water downpipes servicing the roof areas of the building complex.

The greater percentage of the downpipes, appear to be intact and in good working order.

We have however observed a downpipe which discharges directly into the sewer system (noted previously) and an isolated broken downpipe fitting. These downpipes require immediate remedial works and reinstatement to prevent further issues developing.

T: 087 001 0962 E: info@th-consulting.co.za W: www.th-consulting.co.za





#### 7. Waterproofing Areas

#### 7.1. Heat Fused Membrane (Parapets)

Pictures are numbered 1-3 from left to right.





**In pictures 1-3** we see an overview of the exposed waterproofing to the parapet wall areas. These roof areas comprise of a Talc heat fused membrane system (also known as torch on). All sections inspected, appear to be in a moderate to poor condition, with obvious failure of the protective coating evident.

These roof areas are typically maintained every 3 years (to ensure the protective coating is kept intact, as bitumen breaks down when exposed to UV). Immediate reinstatement is required to these areas to prevent widespread failure of the waterproofing membrane.

T: 087 001 0962 E: info@th-consulting.co.za W: www.th-consulting.co.za





#### 7.2. Stone/Concrete Flat Roof Areas

Pictures are numbered 1-6 from left to right.



**In pictures 1-7** we see examples of the existing (tile