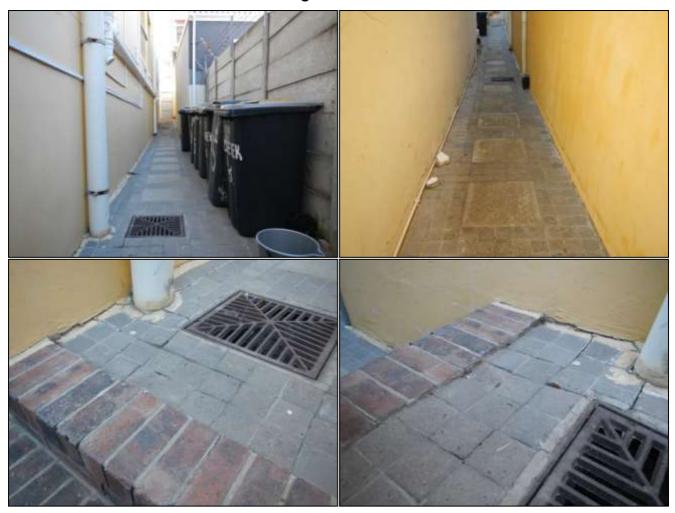

e in a moderate condition.

Regular and ongoing maintenance is usually required to these areas every 3-4 years due to high traffic and or weathering.

T: 087 001 0962 E: info@th-consulting.co.za W: www.th-consulting.co.za





#### 13. Roadways, Walkways and Paved Areas

#### 13.1. Concrete Surface Areas

Pictures are numbered 1-9 from left to right.



As seen in pictures 1-9 the concrete walkway/service areas are generally in a poor condition, with obvious cracking and defects of the concrete surface visible in many areas.

The cracks and defects noted require reinstatement to avoid the possibility of a liability claim in some cases.

T: 087 001 0962 E: info@th-consulting.co.za W: www.th-consulting.co.za





#### 13.2. Paved Surface Areas

Pictures are numbered 1-4 from left to right.



In pictures 1-4 the paved sections/areas generally appear to be in a fair and functional condition and note no widespread degradation or sagging of these surfaces has been noted.

T: 087 001 0962 E: info@th-consulting.co.za W: www.th-consulting.co.za



#### 13.3. Tile Surface Areas

Pictures are numbered 1-9 from left to right.



**In pictures 1-9** we see examples of existing tiled sections. These areas generally appear to be in a fair condition, we do however note concerns evident in areas.

Loose/delaminated tiles and defect grouting was noted to isolated areas. These defects pose possible tripping hazards and should be reinstated to prevent possible injury.

T: 087 001 0962 E: info@th-consulting.co.za W: www.th-consulting.co.za





#### 14. Security Systems and Facilities

#### 14