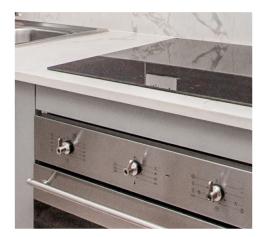

### DESIGNER FINISHES

Apartments at Harbour Arch have been skilfully designed for contemporary modern living, with spacious living areas, open-plan kitchen and dining spaces, and upmarket fixtures and finishes that satisfy the art of luxurious modern living:

- Black glass SMEG oven and touch control hob
- Semi-integrated stainless steel SMEG extractor fan
- 20mm engineered stone kitchen countertops with matching splashbacks
- Large format matt porcelain tiles in kitchen and living areas; vinyl timber flooring in bedrooms
- Energy saving L.E.D lighting throughout
- Open access fibre and DSTV connections
- Backup Power