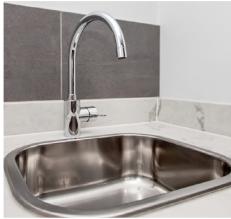

### DESIGNER FINISHES

Apartments at Harbour Arch have been skilfully designed for contemporary modern living, with spacious living areas, open-plan kitchen and dining spaces, and upmarket fixtures and finishes that satisfy the art of luxurious modern living:

- Black glass SMEG oven and touch control hob
- Semi-integrated stainless steel SMEG extractor fan
- 20mm engineered stone kitchen countertops with matching splashbacks
- Large format matt porcelain tiles in kitchen and living areas; vinyl timber flooring in bedrooms
- Energy saving L.E.D lighting throughout
- Open access fibre and DSTV connections
- Backup Power