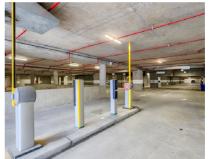

### WORLD-CLASS FACILITIES

- Resident's heated pool on the 18th Floor
- State-of-the-art security
- Controlled electronic access & CCTV
- Concierge service
- Secure under-cover parking
- Fibre to the home
- L.E.D lighting & energy efficient appliances