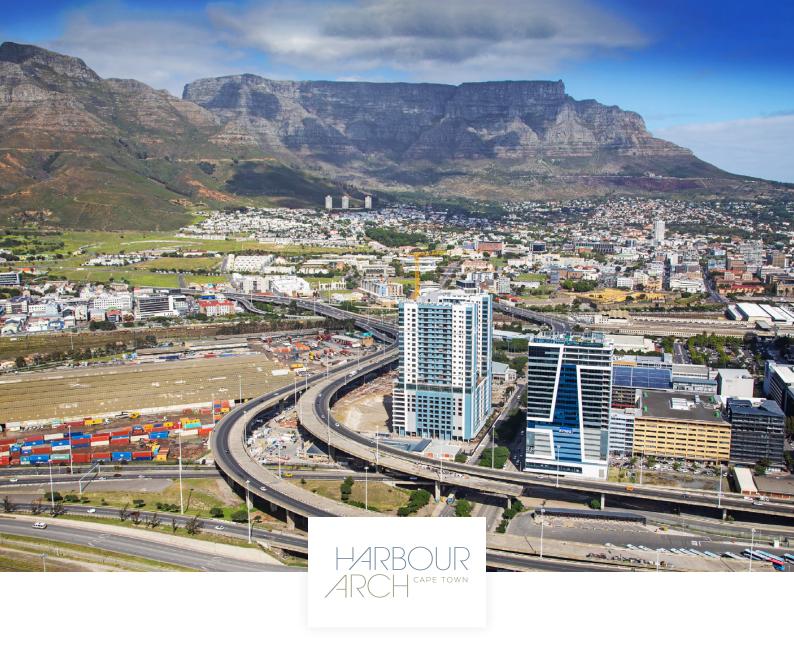

AN ICONIC NEW GATEWAY TO

### CAPE TOWN

Harbour Arch is strategically positioned at the gateway to Cape Town's vibrant CBD. Its exceptional location will ensure that Harbour Arch is the most visible and easily accessed development in the CBD. Harbour Arch is located at the confluence of the N1 and N2 freeways making it highly visible to anyone arriving in the city. This unrivalled location will also provide quick and easy vehicular access to the Airport, the Southern Suburbs, the Northern Suburbs, the Atlantic Seaboard and the Winelands.