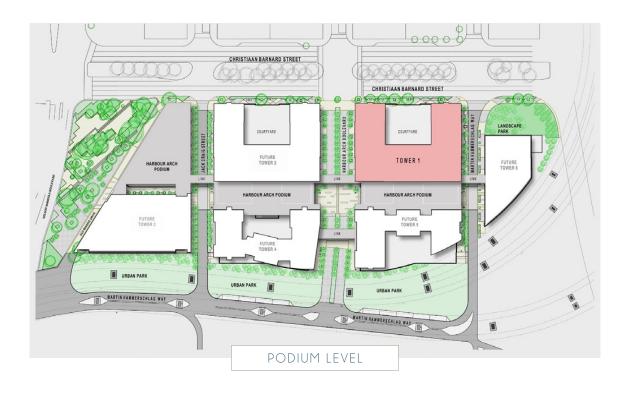

will also provide quick and easy vehicular access to the Airport, the Southern Suburbs, the Northern Suburbs, the Atlantic Seaboard and the Winelands.







LIVE A COSMOPOLITAN,

### CONNECTED LIFESTYLE

Link effortlessly to the neighborhood, the city, and the world. Excellent transport connections for vehicles via the N1 and N2 freeways, as well as access to the BRT routes make Harbour Arch easily accessible by car, bus, shuttle, taxi, bike and rail. And within Harbour Arch's vibrant pedestrian-friendly precinct you will find all your daily needs – restaurants, cocktail bars, shopping, hotels, banking, medical services, health clubs, entertainment and so much more.





#### WELCOME TO

## YOUR NEIGHBORHOOD



#### POINTS OF INTEREST







#### FUTURE PHASES

### COMPLETED PRECINCT









#### METICULOUSLY CONSIDERED

### DESIGNER FINISHES













Apartments at Harbour Arch have been skilfully designed for contemporary modern living, with spacious living areas, open-plan kitchen and dining spaces, and upmarket fixtures and finishes that satisfy the art of luxurious modern living:

- Black glass SMEG oven and touch control hob
- Semi-integrated stainless steel SMEG extractor fan
- 20mm engineered stone kitchen countertops with matching splashbacks
- Large format matt porcelain tiles in kitchen and living areas; vinyl timber flooring in bedrooms
- Energy saving L.E.D lighting throughout
- Open access fibre and DSTV connections
- Backup Power





#### HARBOUR ARCH

### WORLD-CLASS FACILITIES

- Resident's heated pool on the 18th Floor
- State-of-the-art security
-