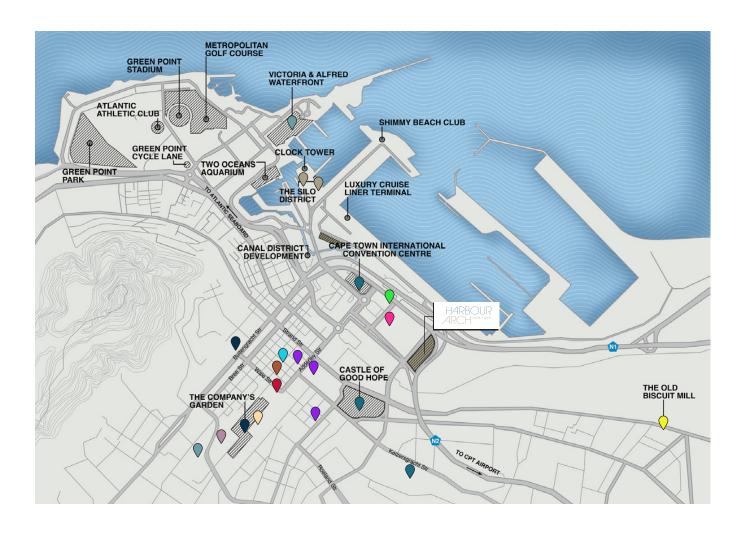

king it highly visible to anyone arriving in the city. This unrivalled location will also provide quick and easy vehicular access to the Airport, the Southern Suburbs, the Northern Suburbs, the Atlantic Seaboard and the Winelands.







LIVE A COSMOPOLITAN,

### CONNECTED LIFESTYLE

Link effortlessly to the neighborhood, the city, and the world. Excellent transport connections for vehicles via the N1 and N2 freeways, as well as access to the BRT routes make Harbour Arch easily accessible by car, bus, shuttle, taxi, bike and rail. And within Harbour Arch's vibrant pedestrian-friendly precinct you will find all your daily needs – restaurants, cocktail bars, shopping, hotels, banking, medical services, health clubs, entertainment and so much more.





#### WELCOME TO

## YOUR NEIGHBORHOOD



#### POINTS OF INTEREST







#### FUTURE PHASES

### COMPLETED PRECINCT









#### METICULOUSLY CONSIDERED

### DESIGNER FINISHES













Apartments at Harbour Arch have been skilfully designed for contemporary modern living, with spacious living areas, open-plan kitchen and dining spaces, and upmarket fixtures and finishes that satisfy the art of luxurious modern living:

- Black glass SMEG oven and touch control hob
- Semi-integrated stainless steel SMEG extractor fan
- 20mm engineered stone kitchen countertops with matching splashbacks
- Large format matt porcelain tiles in kitchen and living areas; vinyl timber flooring in bedrooms
- Energy saving L.E.D lighting throughout
- Open access fibre and DSTV connections
- Backup Power





#### HARBOUR ARCH

### WORLD-CLASS FACILI