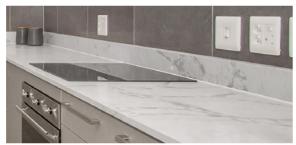

### DESIGNER FINISHES

Apartments at Harbour Arch have been skilfully designed for contemporary modern living, with spacious living areas, open-plan kitchen and dining spaces, and upmarket fixtures and finishes that satisfy the art of luxurious modern living:

- Black glass SMEG oven and touch control hob
- Semi-integrated stainless steel SMEG extractor fan
- 20mm engineered stone kitchen countertops with matching splashbacks
- Large format matt porcelain tiles in kitchen and living areas; vinyl timber flooring in bedrooms
- Energy saving L.E.D lighting throughout
- Open access fibre and DSTV connections
- Backup Power