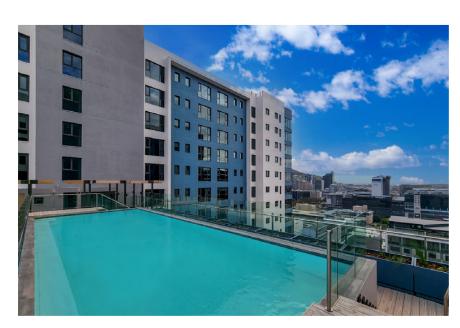

### WORLD-CLASS FACILITIES

- Resident's heated pool on the 18th Floor
- State-of-the-art security
- Controlled electronic access & CCTV
- Concierge service
- Secure under-cover parking
- Fibre to the home
- L.E.D lighting & energy efficient appliances