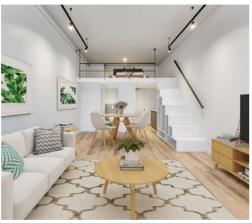

### DESIGNER FINISHES

Apartments at Harbour Arch have been skilfully designed for contemporary modern living, with spacious living areas, open-plan kitchen and dining spaces, and upmarket fixtures and finishes that satisfy the art of luxurious modern living:

- Black glass SMEG oven and touch control hob
- Semi-integrated stainless steel SMEG extractor fan
- 20mm engineered stone kitchen countertops with matching splashbacks
- Large format matt porcelain tiles in kitchen and living areas; vinyl timber flooring in bedrooms
- Energy saving L.E.D lighting throughout
- Open access fibre and DSTV connections
- Backup Power