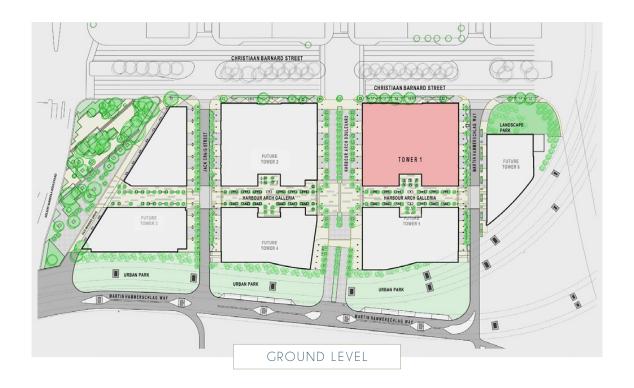

on will also provide quick and easy vehicular access to the Airport, the Southern Suburbs, the Northern Suburbs, the Atlantic Seaboard and the Winelands.







LIVE A COSMOPOLITAN,

### CONNECTED LIFESTYLE

Link effortlessly to the neighborhood, the city, and the world. Excellent transport connections for vehicles via the N1 and N2 freeways, as well as access to the BRT routes make Harbour Arch easily accessible by car, bus, shuttle, taxi, bike and rail. And within Harbour Arch's vibrant pedestrian-friendly precinct you will find all your daily needs – restaurants, cocktail bars, shopping, hotels, banking, medical services, health clubs, entertainment and so much more.





#### WELCOME TO

## YOUR NEIGHBORHOOD



#### POINTS OF INTEREST







#### FUTURE PHASES

### COMPLETED PRECINCT









#### METICULOUSLY CONSIDERED

### DESIGNER FINISHES













Apartments at Harbour Arch have been skilfully designed for contemporary modern living, with spacious living areas, open-plan kitchen and dining spaces, and upmarket fixtures and finishes that satisfy the art of luxurious modern living:

- Black glass SMEG oven and touch control hob
- Semi-integrated stainless steel SMEG extractor fan
- 20mm engineered stone kitchen countertops with matching splashbacks
- Large format matt porcelain tiles in kitchen and living areas; vinyl timber flooring in bedrooms
- Energy saving L.E.D lighting throughout
- Open access fibre and DSTV connections
- Backup Power





#### HARBOUR ARCH

### WORLD-CLASS FACILITIES

- Resident's heated pool on the 18th Floor
- State-of-the-art security