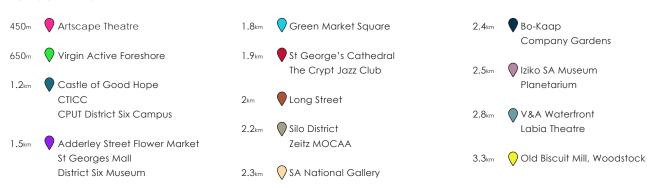

nyone arriving in the city. This unrivalled location will also provide quick and easy vehicular access to the Airport, the Southern Suburbs, the Northern Suburbs, the Atlantic Seaboard and the Winelands.







LIVE A COSMOPOLITAN,

### CONNECTED LIFESTYLE

Link effortlessly to the neighborhood, the city, and the world. Excellent transport connections for vehicles via the N1 and N2 freeways, as well as access to the BRT routes make Harbour Arch easily accessible by car, bus, shuttle, taxi, bike and rail. And within Harbour Arch's vibrant pedestrian-friendly precinct you will find all your daily needs – restaurants, cocktail bars, shopping, hotels, banking, medical services, health clubs, entertainment and so much more.





#### WELCOME TO

## YOUR NEIGHBORHOOD



#### POINTS OF INTEREST







#### FUTURE PHASES

### COMPLETED PRECINCT









#### METICULOUSLY CONSIDERED

### DESIGNER FINISHES













Apartments at Harbour Arch have been skilfully designed for contemporary modern living, with spacious living areas, open-plan kitchen and dining spaces, and upmarket fixtures and finishes that satisfy the art of luxurious modern living:

- Black glass SMEG oven and touch control hob
- Semi-integrated stainless steel SMEG extractor fan
- 20mm engineered stone kitchen countertops with matching splashbacks
- Large format matt porcelain tiles in kitchen and living areas; vinyl timber flooring in bedrooms
- Energy saving L.E.D lighting throughout
- Open access fibre and DSTV connections
- Backup Power





#### HARBOUR ARCH

### WORLD-CLASS FACILITIES

- Resident's heated p