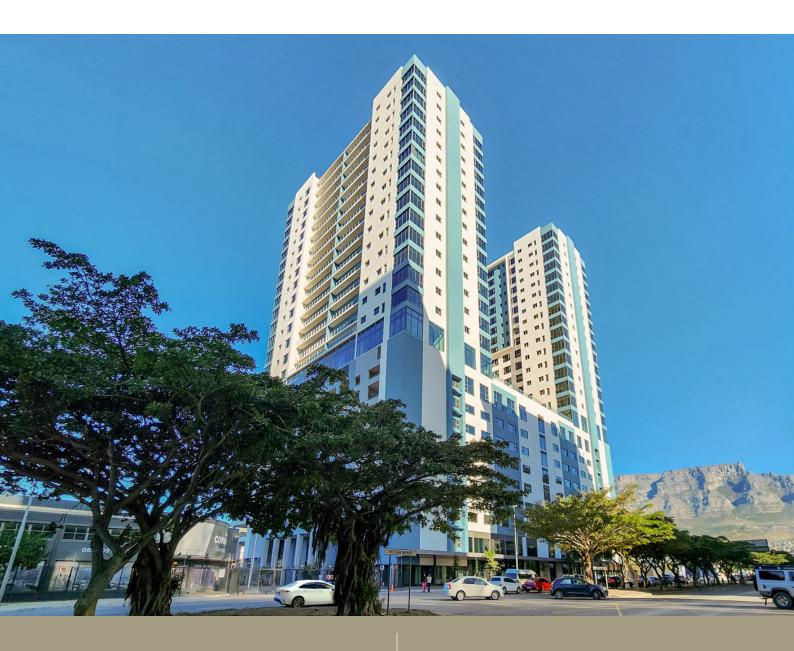

# HARBOUR ARCH

A NEW URBAN LIFESTYLE IN THE HEART OF CAPE TOWN

PROUDLY PRESENTED BY:

CAPE TOWN CBD'S FIRST LARGE-SCALE

### MIXED-USE DEVELOPMENT

Harbour Arch is the Cape Town CBD's first large-scale inner-city mixed-use precinct. Like Melrose Arch, this precinct encapsulates the principles of new urban living, and presents an opportunity for people to live, work, play, relax, and stay in a safe, convenient, enjoyable and sustainable community-focused environment. Enjoying fantastic proximity to the city and its surrounds, Harbour Arch's six towers will be located alongside landscaped public spaces bustling with shops, restaurants, cocktail bars, international hotels, offices, gyms and the largest selection of residential apartments in the CBD.