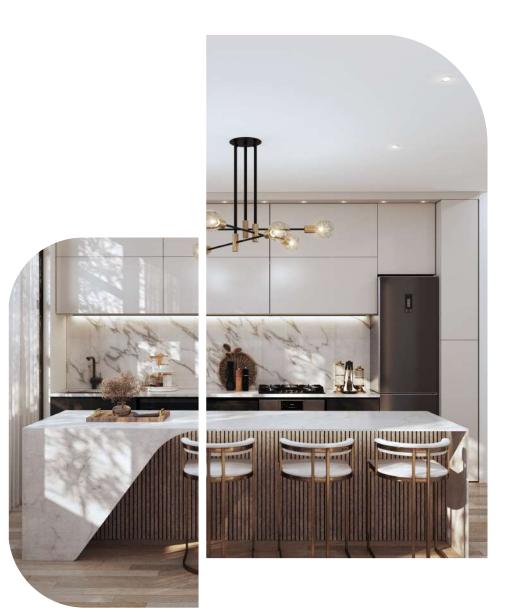

- Double glazing on select road-facing units
- Parking bays included in purchase price
- Air-conditioning included in all bedrooms
- Energy-saving LED light fittings
- Gas hobs
- DSTV and high-speed fibre connectivity
- Pet friendly (with body corporate approval)
- Bespoke furniture packs available on request