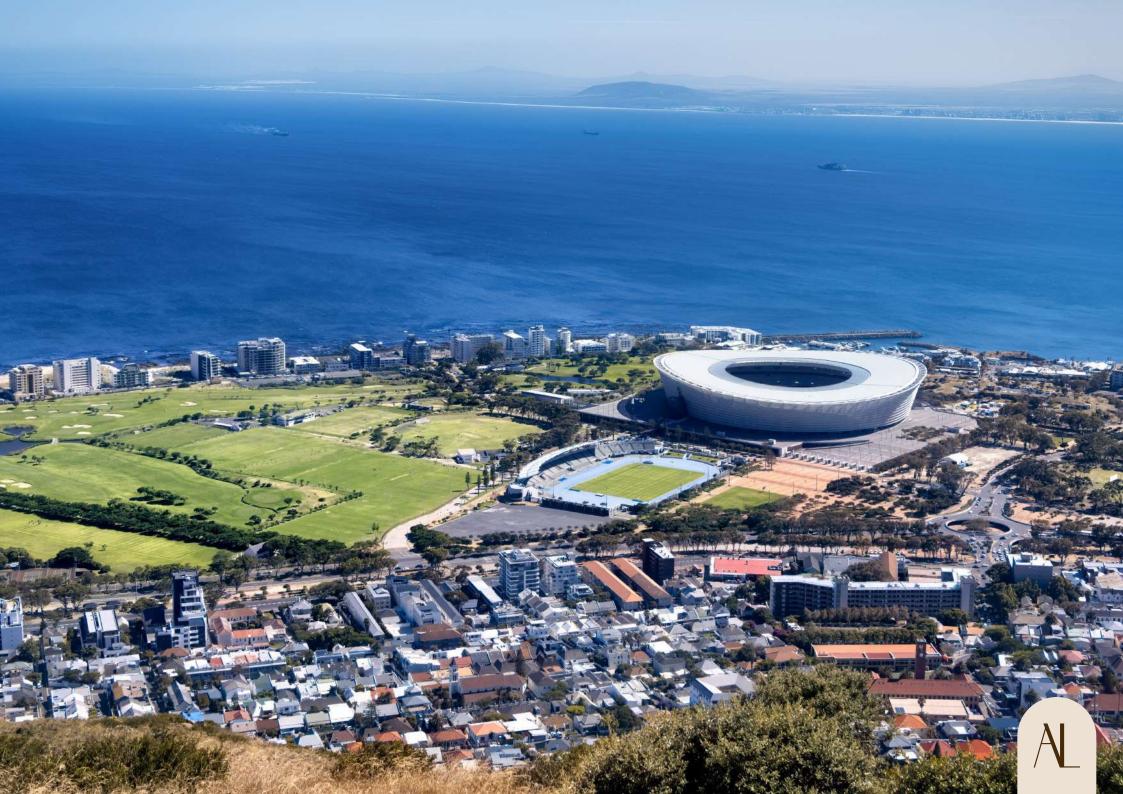

### Prime Atlantic Seaboard setting

Situated along the prestigious Atlantic Seaboard, this High Level Road location is a coastal gem. Perched gracefully above High Level Road and the renowned V&A Waterfront precinct, it places you in perfect proximity to an array of exceptional restaurants, stunning beaches and the entire spectrum of incredible offerings that the Waterfront and Atlantic Seaboard of Cape Town presents.

| Reddam House             | 150m  | Giovanni's Deli        | 350m  |
|--------------------------|-------|------------------------|-------|
| Africa Padel             | 800m  | Jason Bakery           | 400m  |
| Cape Town Stadium        | 900m  | Woolworths Green Point | 500m  |
| Metropolitan Golf Course | 1km   | The Strangers Club     | 600m  |
| V&A Waterfront           | 1.5km | Il Leone               | 1.3km |
| Sea Point Promenade      | 1.5km | PIER                   | 1.5km |
| Clifton Beaches          | 4.5km | Harbour House          | 1.5km |
| Lion's Head Trail        | 6km   | Tang                   | 1.5km |