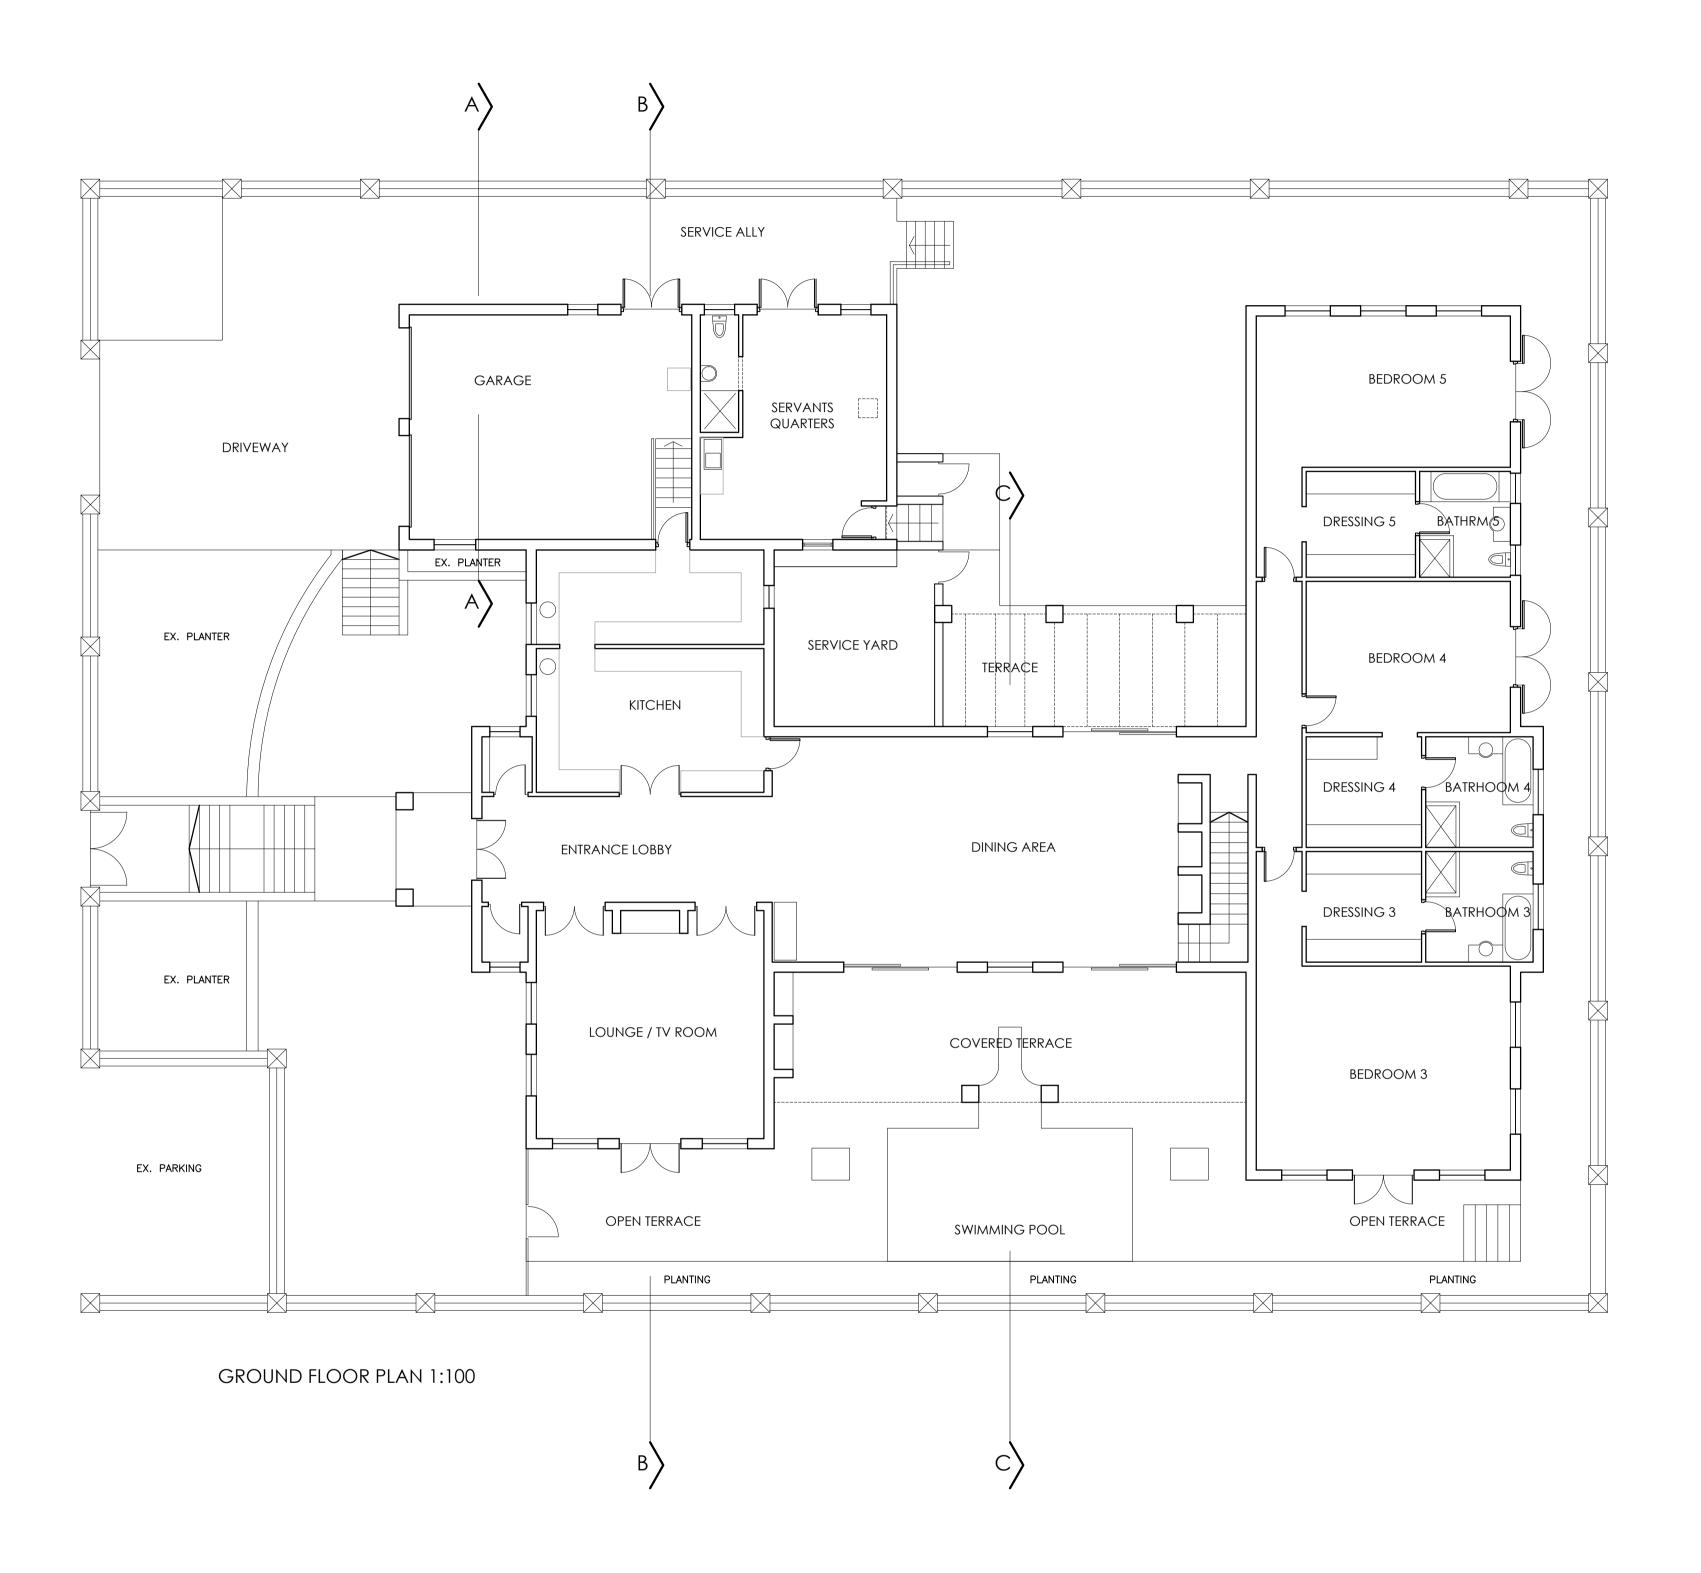

SCALE

1:100

SEPT 2016

DWG NO.

029/DOV/2016—04

THE DESIGN SHOWN ON THIS DRAWING IS THE COPYRIGHT OF THE ARCHITECT. FIGURED DIMENSIONS TO BE TAKEN IN PREFERENCE TO SCALED MEASUREMENTS. THE CONTRACTOR MUST VERIFY ALL DIMENSIONS AND LEVELS BEFORE COMMENCING ANY WORK.
SUB-CONTRACTORS MUST VERIFY ALL DIMENSIONS ON THE JOB AND SUBMIT SHOP DRAWINGS TO THE ARCHITECT BEFORE COMMENCING ANY WORK. FOR REINFORCING CONCRETE AND STRUCTURAL STEEL WORK SEE ENGINEER'S DRAWINGS

FOR INFORMATION ONLY

COUNCIL SUBMISSION

FOR CONSTRUCTION

DOVEY MARTIN

ALT'S & ADDS TO EX.

ERF 2858, FRANSCH'K

RES. DOVEY MARTIN

AS BUILT DRAWINGS

DRAWING TITLE

LAYOUTS

ARCHITECT

FLOOR PLAN

SKETCH DESIGN

FOR TENDER