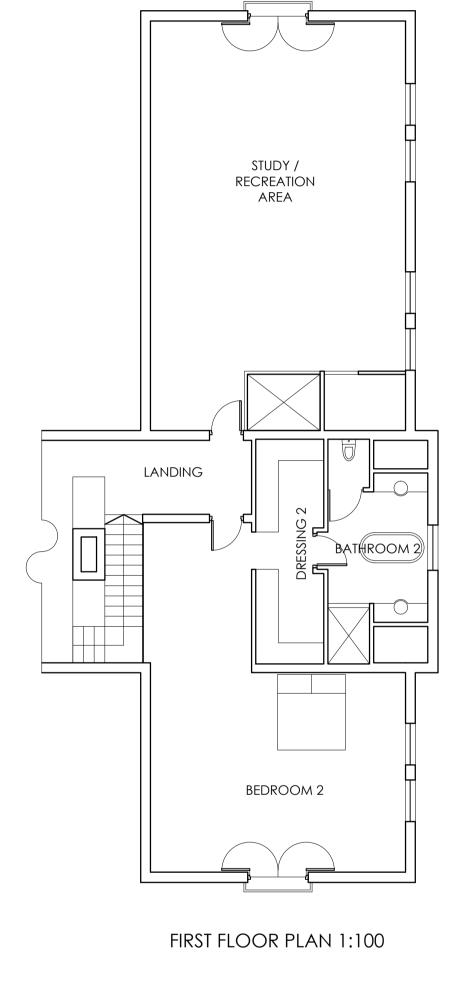

SCALE

1:100

SEPT 2016

DWG NO.

029/DOV/2016—04

THE DESIGN SHOWN ON THIS DRAWING IS THE COPYRIGHT OF THE ARCHITECT. FIGURED DIMENSIONS TO BE TAKEN IN PREFERENCE TO SCALED MEASUREMENTS. THE CONTRACTOR MUST VERIFY ALL DIMENSIONS AND LEVELS BEFORE COMMENCING ANY WORK.
SUB-CONTRACTORS MUST VERIFY ALL DIMENSIONS ON THE JOB AND SUBMIT SHOP DRAWINGS TO THE ARCHITECT BEFORE COMMENCING ANY WORK. FOR REINFORCING CONCRETE AND STRUCTURAL STEEL WORK SEE ENGINEER'S DRAWINGS

FOR INFORMATION ONLY

COUNCIL SUBMISSION

FOR CONSTRUCTION

DOVEY MARTIN

ALT'S & ADDS TO EX.

ERF 2858, FRANSCH'K

RES. DOVEY MARTIN

AS BUILT DRAWINGS

DRAWING TITLE

LAYOUTS

ARCHITECT

FLOOR PLAN

SKETCH DESIGN

FOR TENDER