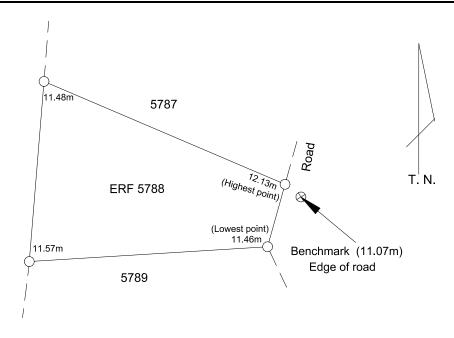

## HEIGHT CERTIFICATE FOR ERF 5788, CALYPSO BEACH

I hereby certify that I have established the mean natural ground level within the cadastral boundaries of the above-mentioned erf in relation to a benchmark, being edge of road, as follows:

Benchmark (edge of road) 11.07m Mean Ground Level 11.66m Permissible Eave Height (7.5m) 19.16m

The height restrictions are quoted in good faith and are neither a novation nor a waiver of the height restriction as prescribed by the local authority.