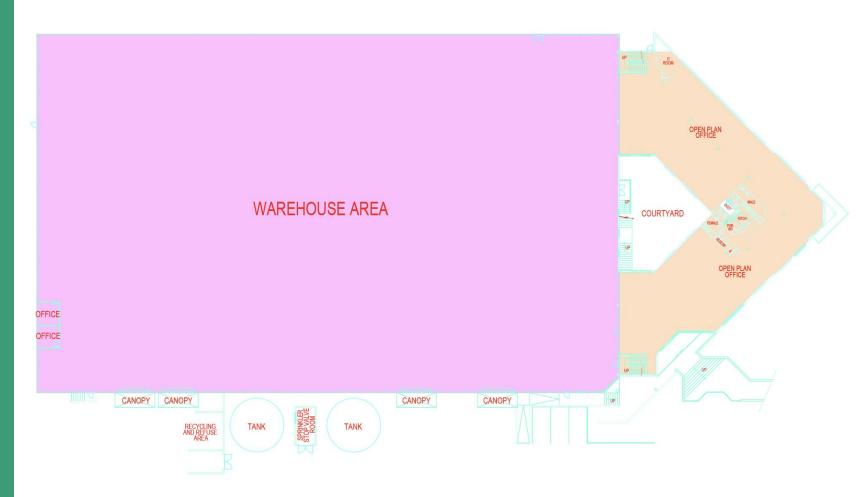

# Racetrack Midrand

GROWTHPOINT

PROPERTIES

Racetrack is conveniently situated with quick and easy access to Allendale Road.

This stand-alone Industrial building offers warehouse and modern offices. The property is sprinkler protected with a 3-phase power supply and yard area. The warehouse has dock and on-grade loading facilities which is suitable for logistical usage.