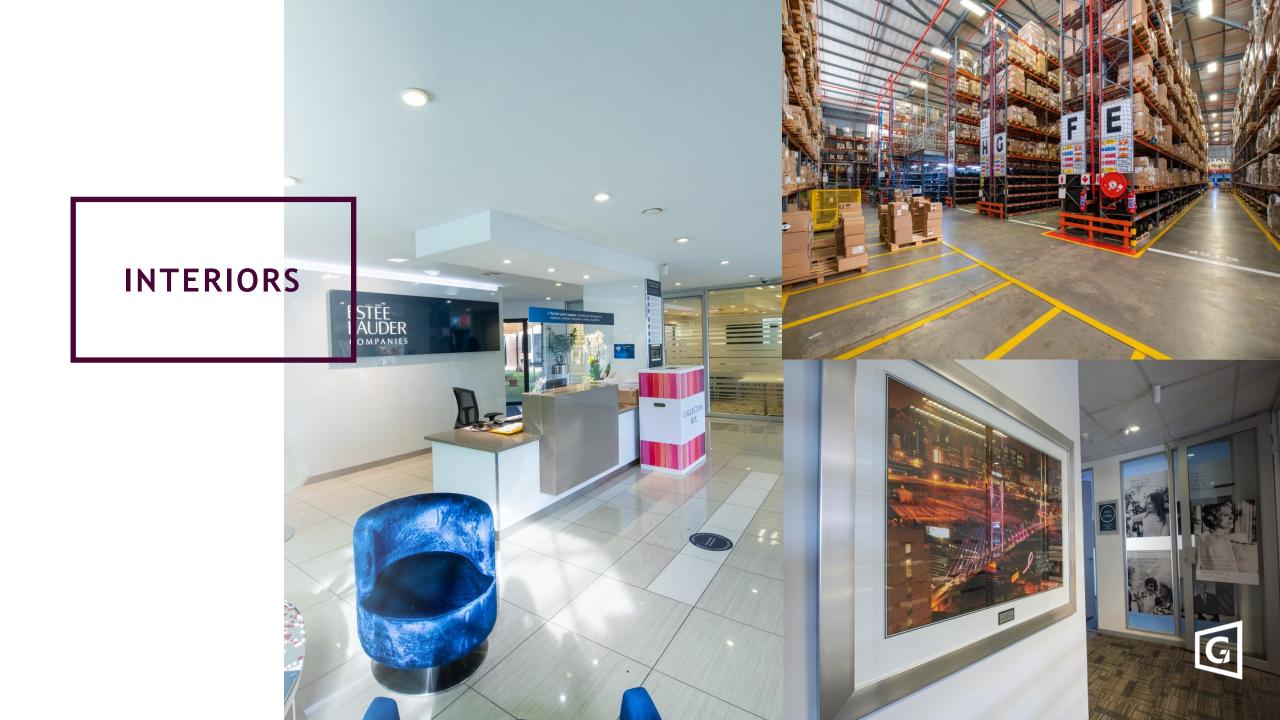

# Racetrack Midrand

GROWTHPOINT

PROPERTIES

Racetrack is conveniently situated with quick and easy access to Allendale Road.

This stand-alone Industrial building offers warehouse and modern offices. The property is sprinkler protected with a 3-phase power supply and yard area. The warehouse has dock and on-grade loading facilities which is suitable for logistical usage.