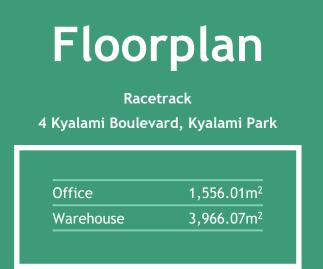

## **Property Charges**

| Stand-Alone Property |                        |
|----------------------|------------------------|
| Size of space        | 5,522.08m <sup>2</sup> |
| Gross Rental         | R77.00/m <sup>2</sup>  |
| Net Rental           | R66.62/m <sup>2</sup>  |
| Assessment Rates     | R8.10/m <sup>2</sup>   |
| Operating Costs      | For tenants' own cost  |
| Insurance            | R0.95/m <sup>2</sup>   |
| CID                  | R1.33/m <sup>2</sup>   |
|                      |                        |