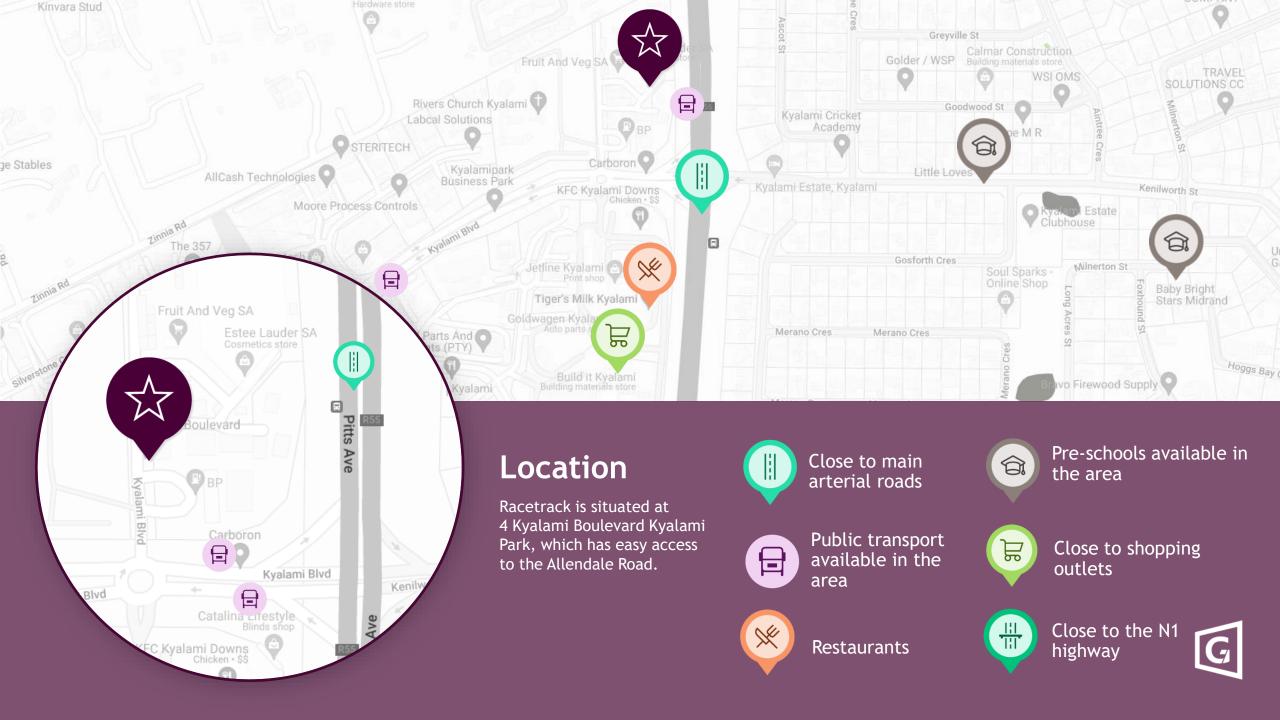

# Racetrack Midrand

GROWTHPOINT

PROPERTIES

Racetrack is conveniently situated with quick and easy access to Allendale Road.

This stand-alone Industrial building offers warehouse and modern offices. The property is sprinkler protected with a 3-phase power supply and yard area. The warehouse has dock and on-grade loading facilities which is suitable for logistical usage.