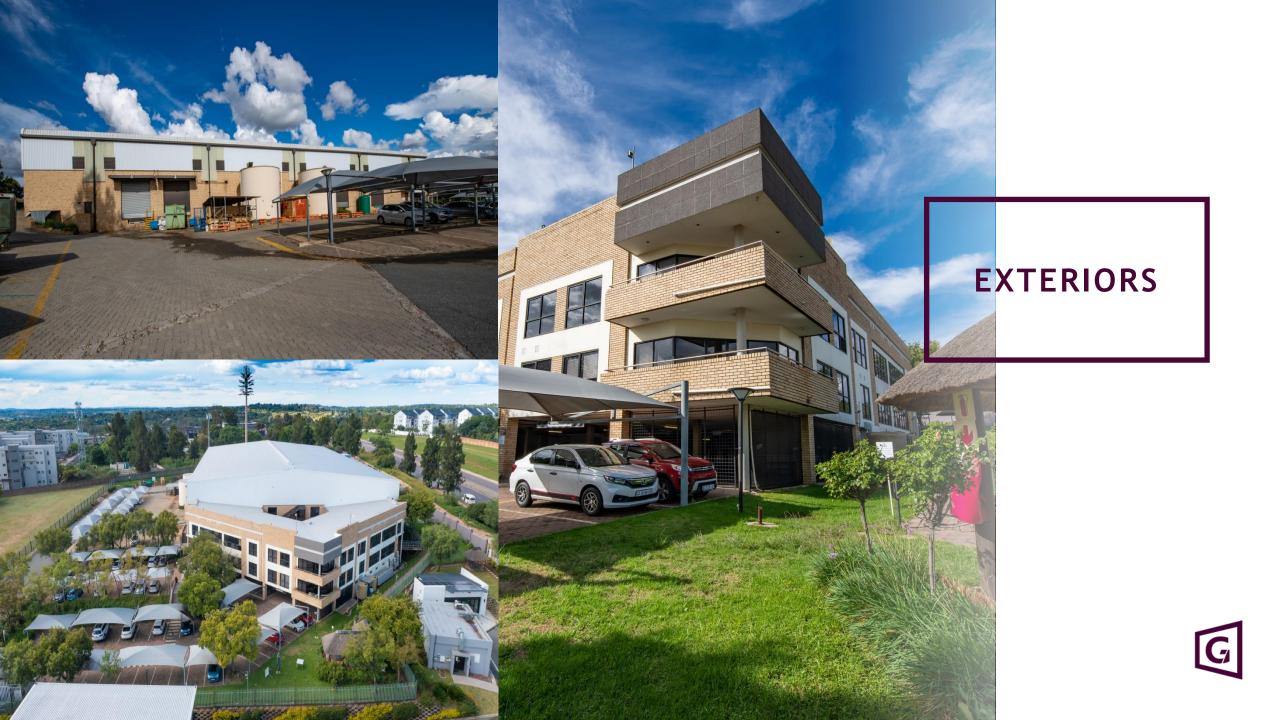

# Racetrack Midrand

GROWTHPOINT

PROPERTIES

Racetrack is conveniently situated with quick and easy access to Allendale Road.

This stand-alone Industrial building offers warehouse and modern offices. The property is sprinkler protected with a 3-phase power supply and yard area. The warehouse has dock and on-grade loading facilities which is suitable for logistical usage.

Parking available - open bays and shade net bays included in the gross rental.

SPRINKLER PROTECTION

PUBLIC TRANSPORT

3 PHASE POWER 1000 AMPS

FIBRE

PARK<u>ING</u>

ROLLER SHUTTER DOORS

24/7 SECURITY