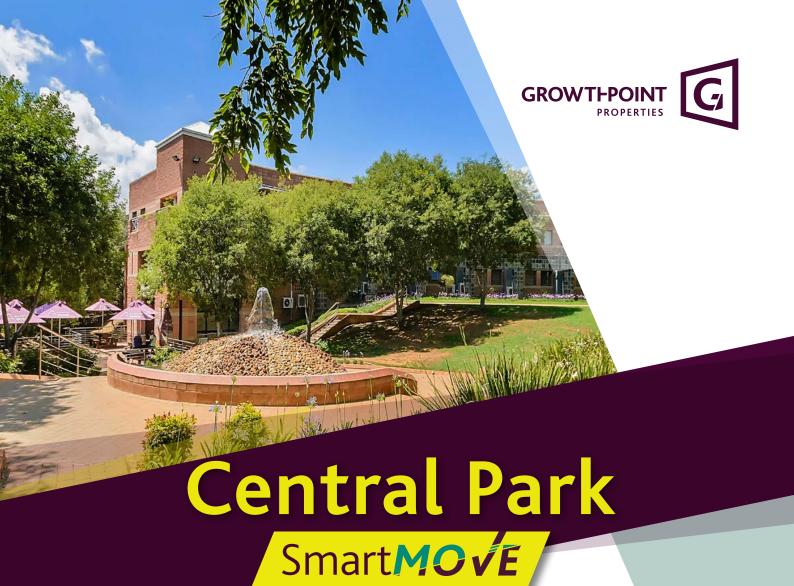

# I'M READY TO MOVE!

Central Park is a well-established, low-rise, office park with free-standing buildings that enjoy a prominent and central location in the commercial node of Midrand. There is easy access to the N1 highway via New Road, the Midrand Gautrain, retail centres, banks and restaurants, and centrally located to all major airports around Johannesburg.