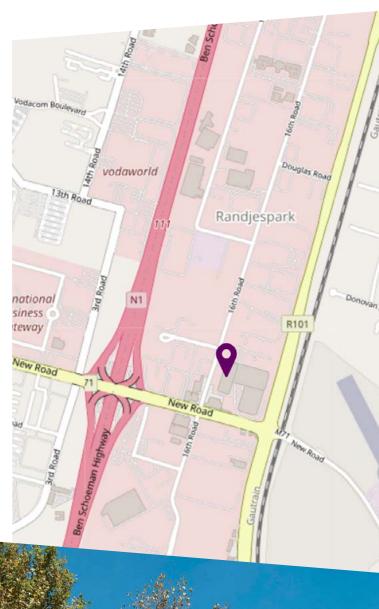

### **GROSS MONTHLY RENTAL**

Starting from R85/m<sup>2</sup>

Use our Smartmove benefit calculator to see how much you could save!

Central Park Corner 16th Road and New Road, Midrand

For more information on the Smartmove offering, contact: