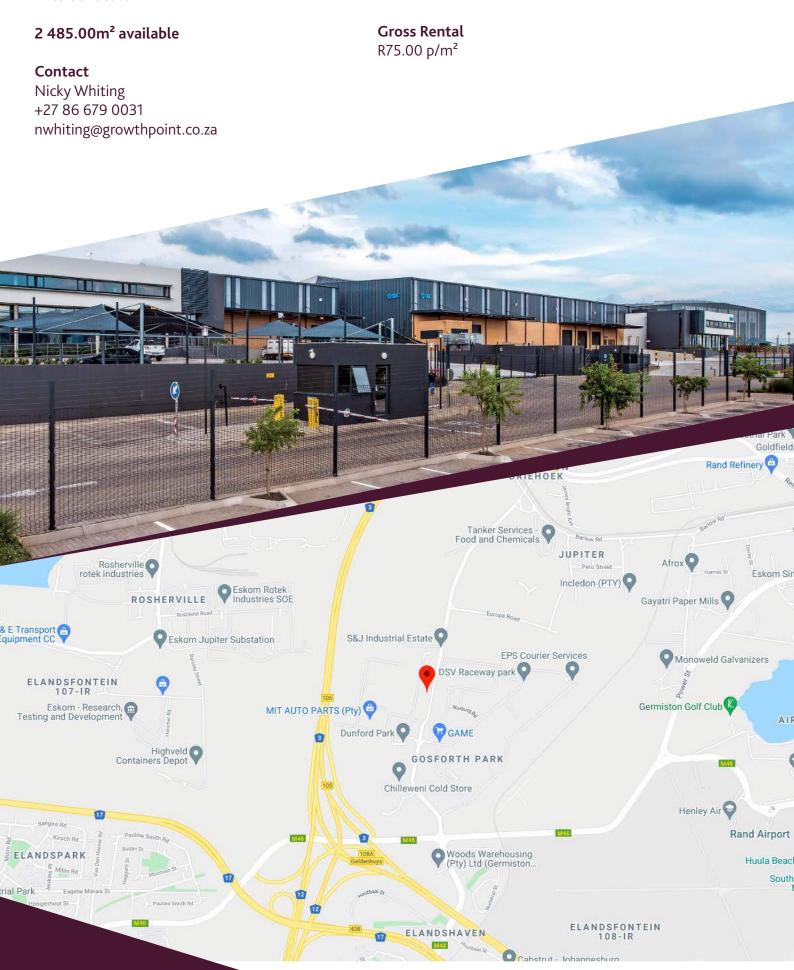

## Location

Situated on Morkels Close, Midrand, the park offers excellent access to highways and main routes, including Pretoria Main Road and Allendale Road.

## Area Schedule