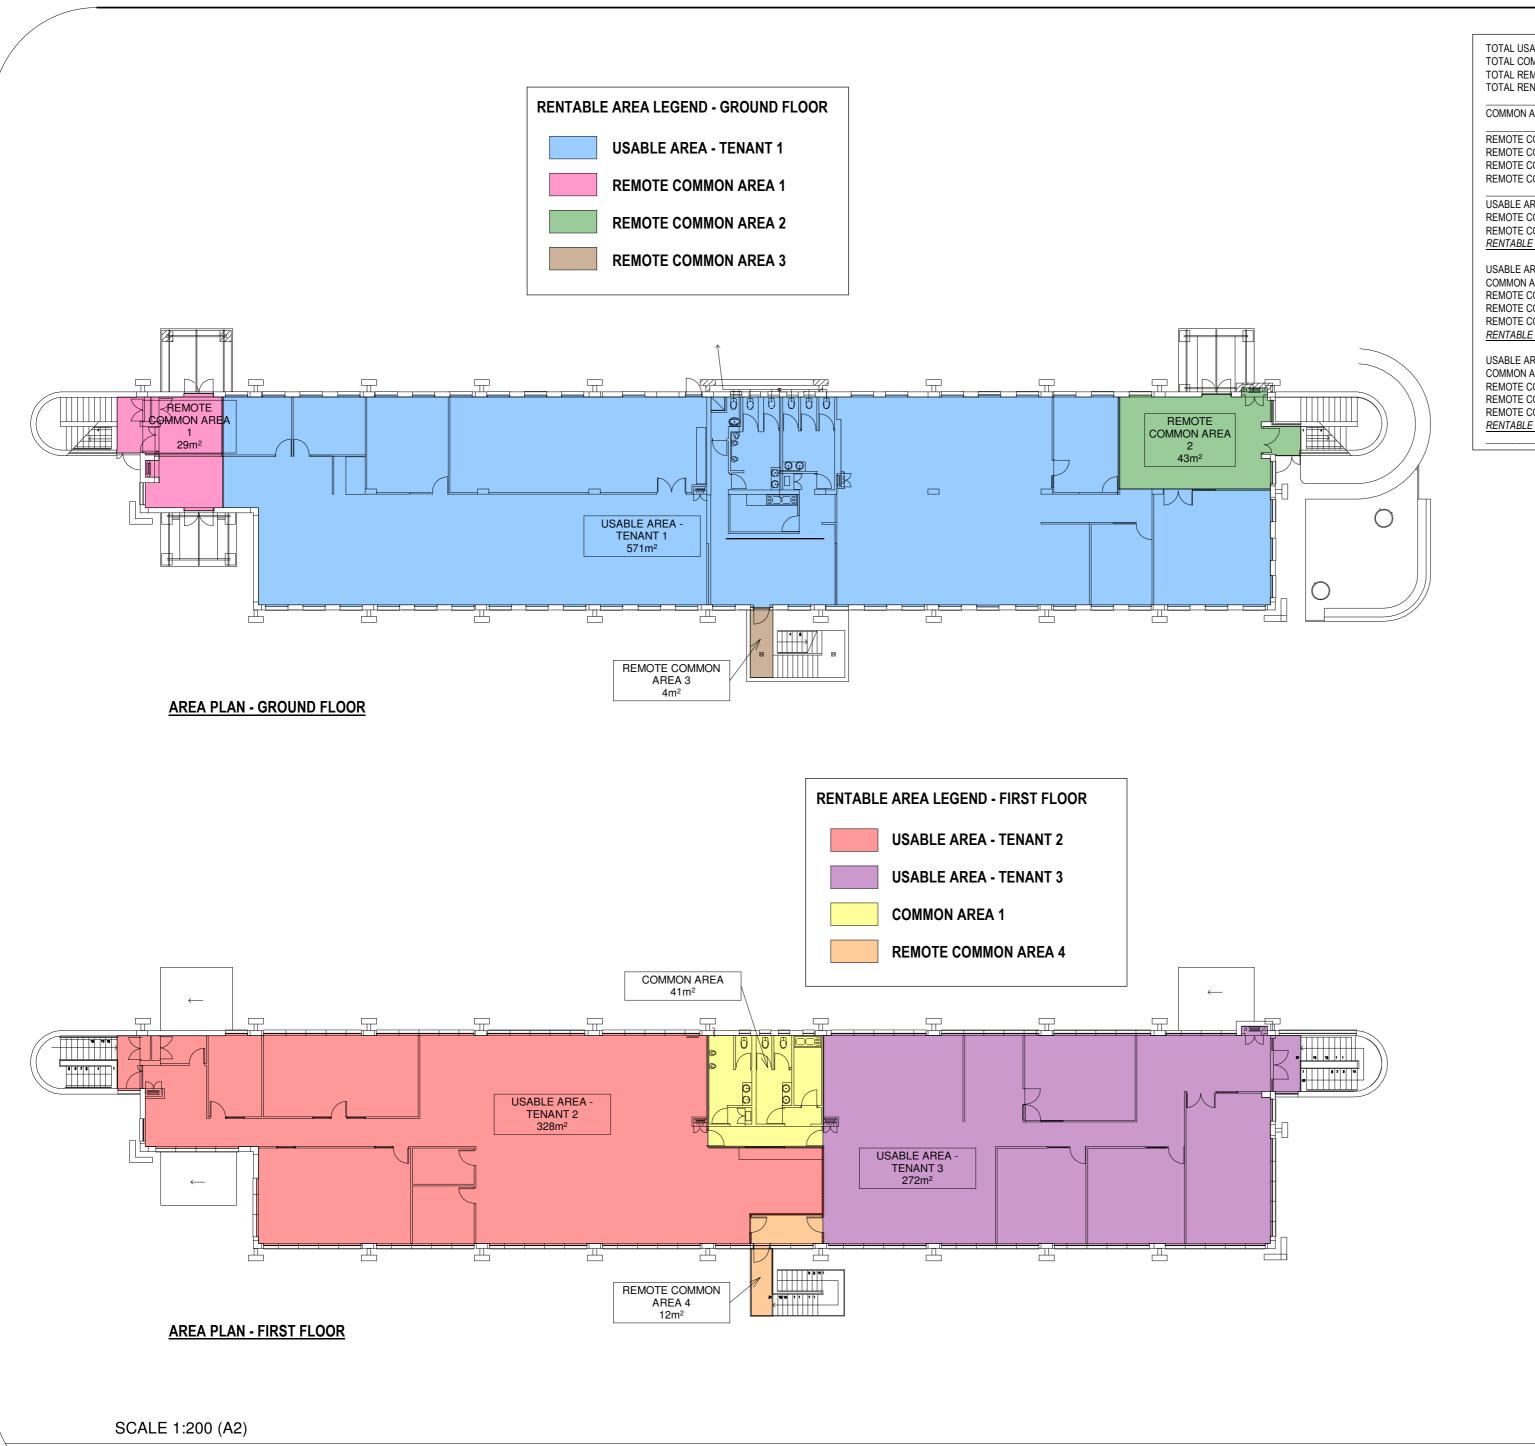

**AREA PLAN** 

| TOTAL USABLE AREA - GROUND & FIRST<br>TOTAL COMMON AREA (3.1538%)<br>TOTAL REMOTE COMMON (6.7692%)<br>TOTAL RENTABLE AREA                                                            | 1171m <sup>2</sup><br>41m <sup>2</sup><br>88m <sup>2</sup><br>1300m <sup>2</sup>                          |
|--------------------------------------------------------------------------------------------------------------------------------------------------------------------------------------|-----------------------------------------------------------------------------------------------------------|
| COMMON AREA 1                                                                                                                                                                        | 41m <sup>2</sup>                                                                                          |
| REMOTE COMMON AREA 1 REMOTE COMMON AREA 2 REMOTE COMMON AREA 3 REMOTE COMMON AREA 4                                                                                                  | 29m <sup>2</sup><br>43m <sup>2</sup><br>4m <sup>2</sup><br>12m <sup>2</sup>                               |
| USABLE AREA - GF - TENANT 1 REMOTE COMMON AREA - 2 (67.44%) REMOTE COMMON AREA - 3 (50%) RENTABLE AREA - TENANT 1                                                                    | 571m <sup>2</sup><br>29m <sup>2</sup><br>2m <sup>2</sup><br>602m <sup>2</sup>                             |
| USABLE AREA - FF - TENANT 2<br>COMMON AREA - 1 (50%)<br>REMOTE COMMON AREA - 1 (100.00%)<br>REMOTE COMMON AREA - 3 (25%)<br>REMOTE COMMON AREA - 4 (50%)<br>RENTABLE AREA - TENANT 2 | 328m <sup>2</sup> 20.5m <sup>2</sup> 29m <sup>2</sup> 1m <sup>2</sup> 6m <sup>2</sup> 384.5m <sup>2</sup> |
| USABLE AREA - FF - TENANT 3<br>COMMON AREA - 1 (50%)<br>REMOTE COMMON AREA - 2 (32.6%)<br>REMOTE COMMON AREA - 3 (25%)<br>REMOTE COMMON AREA - 4 (50%)<br>RENTABLE AREA - TENANT 3   | 272m <sup>2</sup> 20.5m <sup>2</sup> 14m <sup>2</sup> 1m <sup>2</sup> 6m <sup>2</sup> 313.5m <sup>2</sup> |